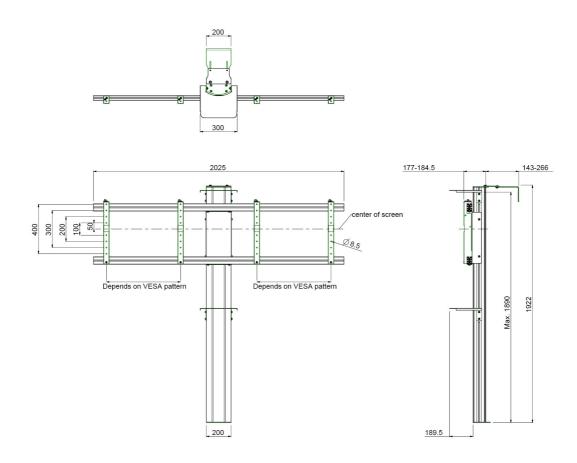

### **Features**

Minimum length: 1250 mm

Maximum length: 1600 mm (centre screen)

Weight: 42.50 kg

**Colour:** Dark grey, Aluminium **Maximum load:** 100 kg

Screen position: Landscape, Portrait

Inch range: up to 55 inch
Mobile / fixed: Fixed
Height adjustment: Manual
Bracket/interface: Excluded

Bracket/interface: Excluded

Type bracket/interface: Universal

Cable duct: 25 mm Ø