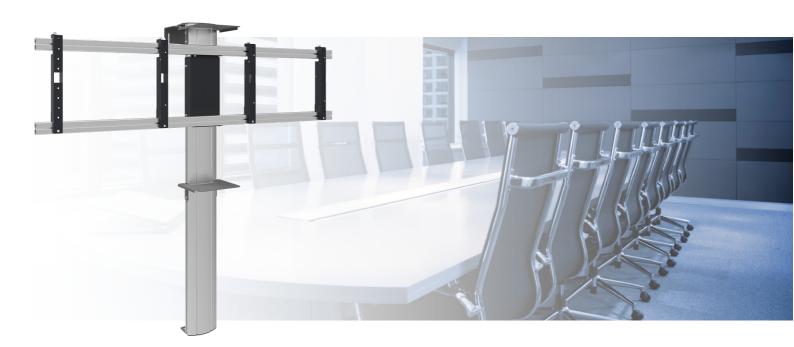

# VideoConferencing column

INT.1075 DISCONTINUED | VideoConferencing floor to wall column for 2 flat panels 46 - 55 inch incl. 2 small supports

This product is no longer available, we would like to offer you an alternative. For a suitable alternative to this product, please refer to art.no. 063.4540

# VideoConferencing column

### **Features**

Minimum length: 1250 mm

Maximum length: 1600 mm (centre screen)

Weight: 42.50 kg

**Colour:** Dark grey, Aluminium **Maximum load:** 100 kg

Screen position: Landscape, Portrait

Inch range: up to 55 inch
Mobile / fixed: Fixed
Height adjustment: Manual
Bracket/interface: Excluded