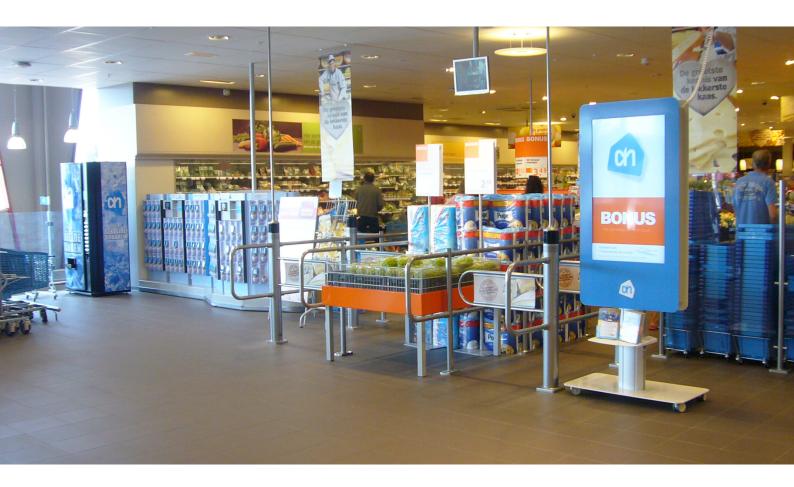

#### Request:

Digital Signage organisation Retail Channel from Zaandam (NL) has requested flexible and representable solution for a monitor in a supermarket. Our digital signage expert had taken a look at the budget friendliness of the solution, because the supermarket was investing in such a solution for a pilot and its main purpose was an investment for a good cause foundation.

### Solution:

SmartMetals tries to integrate as many standard assortment products/parts during the development of custom solutions. For this PortraitTotem she has used her aluminium profile, that is also integrated in the regular SmartMetals floor stands, for this 47 inch monitor which would be placed in portrait position. A monitor interface is added with a custom designed front and back enclosure. We have powder coated all in the Albert Heijn (supermarket) blue colour, and we have integrated multifunctional ventilation holes to which blister hooks can be attached.

#### Concept:

With this solution provided by Retail Channel to AH XL, inhabitants from the foundation <a href="https://www.stichtingachterdeduinen.nl">www.stichtingachterdeduinen.nl</a> have access to the totem to place messages via Facebook. The manager of the supermarket can control central content and promote local actions via his mobile phone.