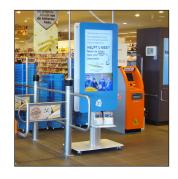

### Solution:

SmartMetals tries to integrate as many standard assortment products/parts during the development of custom solutions. For this PortraitTotem she has used her aluminium profile, that is also integrated in the regular SmartMetals floor stands, for this 47 inch monitor which would be placed in portrait position. A monitor interface is added with a custom designed front and back enclosure. We have powder coated all in the Albert Heijn (supermarket) blue colour, and we have integrated multifunctional ventilation holes to which blister hooks can be attached.

#### Concept:

With this solution provided by Retail Channel to AH XL, inhabitants from the foundation <a href="https://www.stichtingachterdeduinen.nl">www.stichtingachterdeduinen.nl</a> have access to the totem to place messages via Facebook. The manager of the supermarket can control central content and promote local actions via his mobile phone.

### Technical specifications

**Colour:** White / blue enclosure Aluminium anodised columns

Screen position: Portrait

**Inch range:** 47 inch (32 inch - 65 inch)

Mobile / fixed: Mobile

**Interactive:** For regular monitors and touch panels