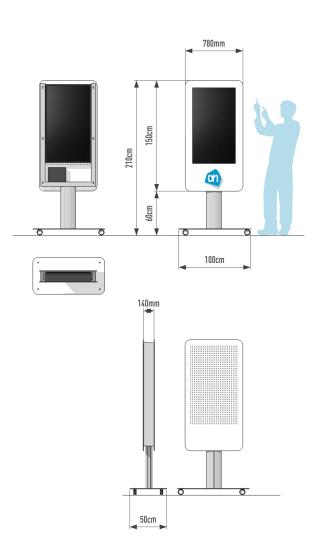

### Technical specifications

**Colour:** White / blue enclosure Aluminium anodised columns

Screen position: Portrait

**Inch range:** 47 inch (32 inch - 65 inch)

Mobile / fixed: Mobile

**Interactive:** For regular monitors and touch panels

Bracket/interface: Included
Type bracket/interface: Screen specific
Cable duct: Internal

Other information:
Service / maintenance:
Room for player / mini PC
Removable frontpanel