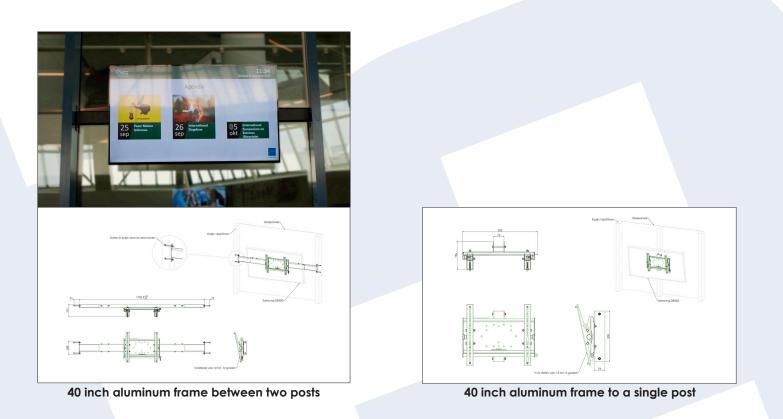

There were solutions for 40-inch monitors to be attached to an aluminum frame above the door, both to a single style or between two styles.

In addition there are 55 inch monitors mounted in a triangle with a tube length of up to six meters. This tube was connected to an H-beam construction above the false the ceiling. The monitors are protected by a lightweight yet vandal resistant housing. The housings are designed to be tilted up to 13 degrees in order to set the optimum viewing angle.