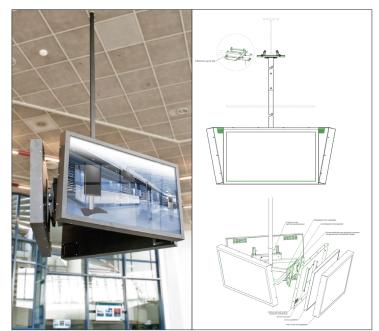

There were solutions for 40-inch monitors to be attached to an aluminum frame above the door, both to a single style or between two styles.

In addition there are 55 inch monitors mounted in a triangle with a tube length of up to six meters. This tube was connected to an H-beam construction above the false the ceiling. The monitors are protected by a lightweight yet vandal resistant housing. The housings are designed to be tilted up to 13 degrees in order to set the optimum viewing angle.

Furthermore, there are 55 inch monitors back-toback, also in a housing and to a long ceiling tube. A smaller version of this is mounted in a hallway near the ceiling.

Finally, we have also created a mounting solution in which three 55 inch monitors are fixed by means of a clamping construction to a column.