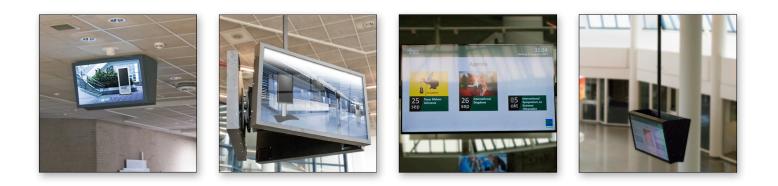

Furthermore, there are 55 inch monitors back-toback, also in a housing and to a long ceiling tube. A smaller version of this is mounted in a hallway near the ceiling.

Finally, we have also created a mounting solution in which three 55 inch monitors are fixed by means of a clamping construction to a column.

#### Concept:

By careful selection of hard- and software and the desired monitor positions the MECC is able to educate its visitors well and quickly on the activities and locations within the MECC.

3x 55 inch, back-to-back, H=6000mm