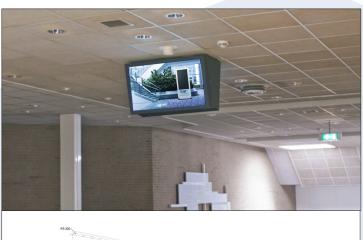

Furthermore, there are 55 inch monitors back-toback, also in a housing and to a long ceiling tube. A smaller version of this is mounted in a hallway near the ceiling.

Finally, we have also created a mounting solution in which three 55 inch monitors are fixed by means of a clamping construction to a column.