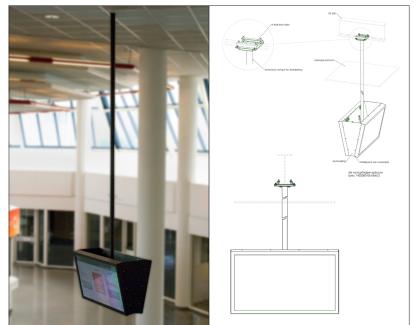

There were solutions for 40-inch monitors to be attached to an aluminum frame above the door, both to a single style or between two styles.

In addition there are 55 inch monitors mounted in a triangle with a tube length of up to six meters. This tube was connected to an H-beam construction above the false the ceiling. The monitors are protected by a lightweight yet vandal resistant housing. The housings are designed to be tilted up to 13 degrees in order to set the optimum viewing angle.

Furthermore, there are 55 inch monitors back-toback, also in a housing and to a long ceiling tube. A smaller version of this is mounted in a hallway near the ceiling.

Finally, we have also created a mounting solution in which three 55 inch monitors are fixed by means of a clamping construction to a column.