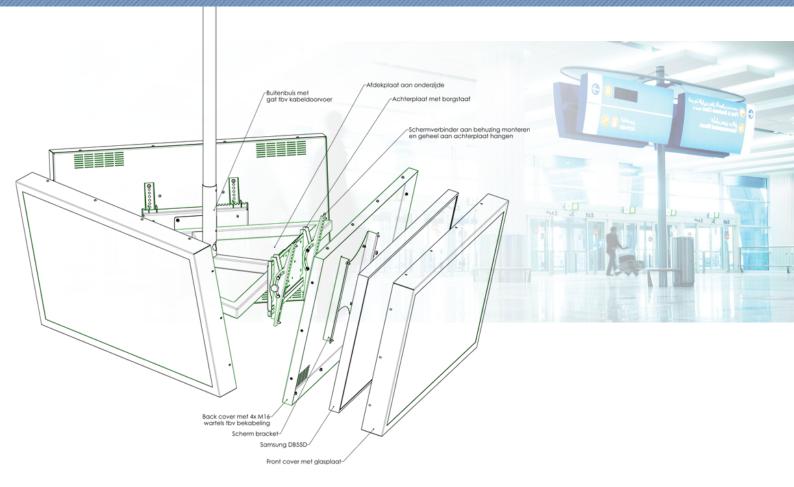

There were solutions for 40-inch monitors to be attached to an aluminum frame above the door, both to a single style or between two styles.

In addition there are 55 inch monitors mounted in a triangle with a tube length of up to six meters. This tube was connected to an H-beam construction above the false the ceiling. The monitors are protected by a lightweight yet vandal resistant housing. The housings are designed to be tilted up to 13 degrees in order to set the optimum viewing angle.

Furthermore, there are 55 inch monitors back-toback, also in a housing and to a long ceiling tube. A smaller version of this is mounted in a hallway near the ceiling.

Finally, we have also created a mounting solution in which three 55 inch monitors are fixed by means of a clamping construction to a column.