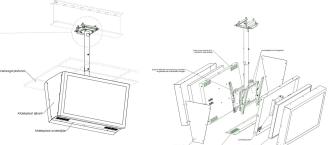

There were solutions for 40-inch monitors to be attached to an aluminum frame above the door, both to a single style or between two styles.

In addition there are 55 inch monitors mounted in a triangle with a tube length of up to six meters. This tube was connected to an H-beam construction above the false the ceiling. The monitors are protected by a lightweight yet vandal resistant housing. The housings are designed to be tilted up to 13 degrees in order to set the optimum viewing angle.

#### Concept:

By careful selection of hard- and software and the desired monitor positions the MECC is able to educate its visitors well and quickly on the activities and locations within the MECC.

3x 55 inch, back-to-back, H=6000mm