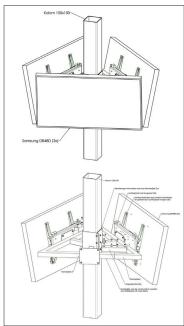

Furthermore, there are 55 inch monitors back-toback, also in a housing and to a long ceiling tube. A smaller version of this is mounted in a hallway near the ceiling.

Finally, we have also created a mounting solution in which three 55 inch monitors are fixed by means of a clamping construction to a column.

### Mounting Solutions Digital Signage MECC Maastricht (NL)

3x 55 inch, back-to-back, column clamping construction

2x 55 inch, back-to-back