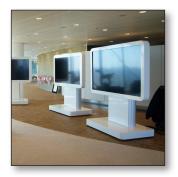

### Concept:

By integrating the monitor and its accessories in one multi-functional furniture, the customer is enabled to hold presentations in several places of his office. The computer is driven by its internal network, making it an actual "plug and play" solution. The motorized silent height adjustment allows the customer to adjust their height of choice per individual user, creating an optimal user friendliness of the touch display.