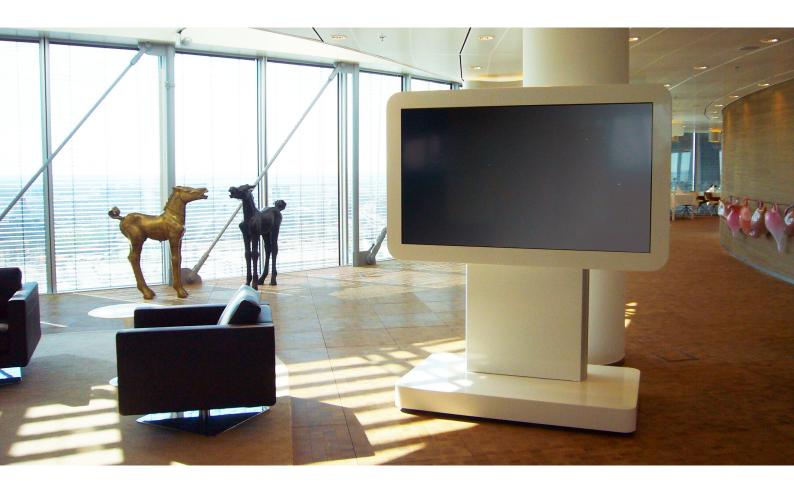

#### Request

One of our customers requested a special floor solution including motorized height adjustment. The end user required a sophisticated mobile solution for its meeting rooms, by which the edges and the brand of the touch display, cabling and the PC were hidden in the enclosure.

#### Solution

Based upon the existing assortment flatscreen enclosures, totems and covers, SmartMetals showed a couple concept designs. Following these sketches are discussed with the end-user and a design is chosen. Important to find out was, by means of showing these designs, what the customer's preferences and wishes are. SmartMetals tries to integrate as many standard assortment products during the development of custom solutions. For this Presentation Furniture, SmartMetals has chosen for the technique of product 052.7200; a floor lift for displays up to 120 kg, which allows electrical height adjustment of 600 mm. The end solution consisted of a large base plate, constructed as such, that the wheels are hidden as far as possible, a strong and stable construction with a front and back cover including ventilation holes; in which room is reserved to hide product 052.7200, a PC and cabling. Furthermore a screen specific interface and enclosure was designed including ventilation holes for the touch display. The design team had also taken into account the ease of use with the design of this product; by its movable construction and handles placed on the back side, this Presentation Furniture makes easy to implement in mobile purposes.

### Concept:

By integrating the monitor and its accessories in one multi-functional furniture, the customer is enabled to hold presentations in several places of his office. The computer is driven by its internal network, making it an actual "plug and play" solution. The motorized silent height adjustment allows the customer to adjust their height of choice per individual user, creating an optimal user friendliness of the touch display.