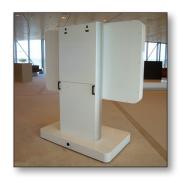

#### Solution

Based upon the existing assortment flatscreen enclosures, totems and covers, SmartMetals showed a couple concept designs. Following these sketches are discussed with the end-user and a design is chosen. Important to find out was, by means of showing these designs, what the customer's preferences and wishes are. SmartMetals tries to integrate as many standard assortment products during the development of custom solutions. For this Presentation Furniture, SmartMetals has chosen for the technique of product 052.7200; a floor lift for displays up to 120 kg, which allows electrical height adjustment of 600 mm. The end solution consisted of a large base plate, constructed as such, that the wheels are hidden as far as possible, a strong and stable construction with a front and back cover including ventilation holes; in which room is reserved to hide product 052.7200, a PC and cabling. Furthermore a screen specific interface and enclosure was designed including ventilation holes for the touch display. The design team had also taken into account the ease of use with the design of this product; by its movable construction and handles placed on the back side, this Presentation Furniture makes easy to implement in mobile purposes.

### Concept:

By integrating the monitor and its accessories in one multi-functional furniture, the customer is enabled to hold presentations in several places of his office. The computer is driven by its internal network, making it an actual "plug and play" solution. The motorized silent height adjustment allows the customer to adjust their height of choice per individual user, creating an optimal user friendliness of the touch display.