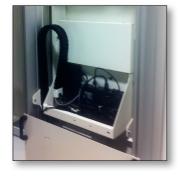

#### Solution

Based upon the existing assortment flatscreen enclosures, totems and covers, SmartMetals showed a couple concept designs. Following these sketches are discussed with the end-user and a design is chosen. Important to find out was, by means of showing these designs, what the customer's preferences and wishes are. SmartMetals tries to integrate as many standard assortment products during the development of custom solutions. For this Presentation Furniture, SmartMetals has chosen for the technique of product 052.7200; a floor lift for displays up to 120 kg, which allows electrical height adjustment of 600 mm. The end solution consisted of a large base plate, constructed as such, that the wheels are hidden as far as possible, a strong and stable construction with a front and back cover including ventilation holes; in which room is reserved to hide product 052.7200, a PC and cabling. Furthermore a screen specific interface and enclosure was designed including ventilation holes for the touch display. The design team had also taken into account the ease of use with the design of this product; by its movable construction and handles placed on the back side, this Presentation Furniture makes easy to implement in mobile purposes.

Included Bracket/interface: Type bracket/interface: Screen specific Cable duct: Internal

Room for player / mini PC Other information: Service / maintenance: Removable back panel Adiustable: 600 mm electrical height adjustment