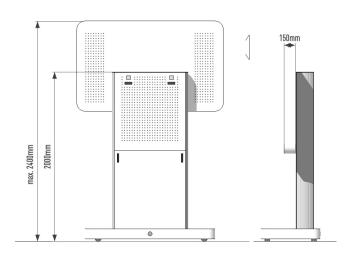

#### Solution

Based upon the existing assortment flatscreen enclosures, totems and covers, SmartMetals showed a couple concept designs. Following these sketches are discussed with the end-user and a design is chosen. Important to find out was, by means of showing these designs, what the customer's preferences and wishes are. SmartMetals tries to integrate as many standard assortment products during the development of custom solutions. For this Presentation Furniture, SmartMetals has chosen for the technique of product 052.7200; a floor lift for displays up to 120 kg, which allows electrical height adjustment of 600 mm. The end solution consisted of a large base plate, constructed as such, that the wheels are hidden as far as possible, a strong and stable construction with a front and back cover including ventilation holes; in which room is reserved to hide product 052.7200, a PC and cabling. Furthermore a screen specific interface and enclosure was designed including ventilation holes for the touch display. The design team had also taken into account the ease of use with the design of this product; by its movable construction and handles placed on the back side, this Presentation Furniture makes easy to implement in mobile purposes.

Included Bracket/interface: Type bracket/interface: Screen specific Cable duct: Internal

Room for player / mini PC Other information: Service / maintenance: Removable back panel Adiustable: 600 mm electrical height adjustment