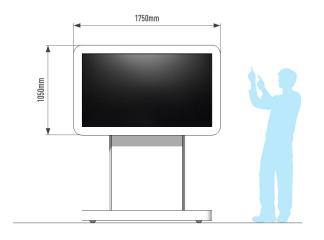

### Technical specifications

White enclosure Colour:

Aluminium anodised columns 120 kg.

Maximum load:

Landscape or portrait Screen position: Inch range: 70 inch - 80 inch Mobile / fixed: Mobile

For regular monitors and touch panels Interactive:

Included Bracket/interface: Type bracket/interface: Screen specific Cable duct: Internal

Room for player / mini PC Other information: Service / maintenance: Removable back panel Adiustable: 600 mm electrical height adjustment