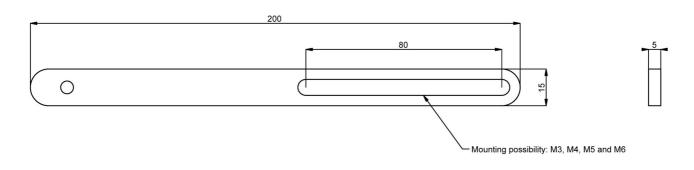

# Set of 2 long arms

### Features

Maximum length: 200 mm (standard 140 mm)

Weight: 0.25 kg

Colour: Black

Set of 2 long arms: These can be used if the standard arms are not long enough. Usable with Universal Brackets