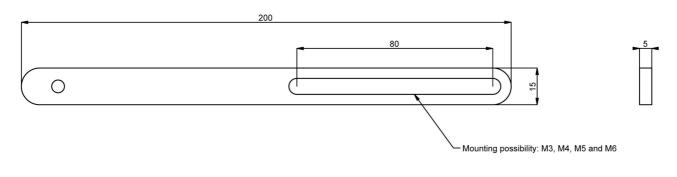

### Features

Maximum length: 200 mm (standard 140 mm) Colour: White

Weight: 0.25 kg

Set of 2 long arms: These can be used if the standard arms are not long enough. Usable with Universal Brackets