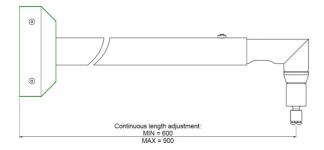

# Features

Minimum length: 600 mm Maximum length: 900 mm Weight: 7.70 kg Colour: White Maximum load: 25 kg Height adjustment: 40 mm Bracket/interface: Excluded Type bracket/interface: Projector specific Rotation: 360° Till function: +20° till -20° Cable duct: 35 mm Ø