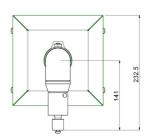

# Features

Minimum length: 600 mm Maximum length: 900 mm Weight: 7.70 kg Colour: White Maximum load: 25 kg Height adjustment: 40 mm Bracket/interface: Excluded Type bracket/interface: Projector specific Rotation: 360° Till function: +20° till -20° Cable duct: 35 mm Ø