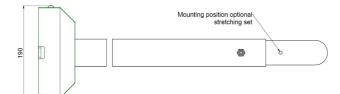

# Features

Minimum length: 600 mm Maximum length: 900 mm Weight: 7.70 kg Colour: White Maximum load: 25 kg Height adjustment: 40 mm Bracket/interface: Excluded Type bracket/interface: Projector specific Rotation: 360° Till function: +20° till -20° Cable duct: 35 mm Ø