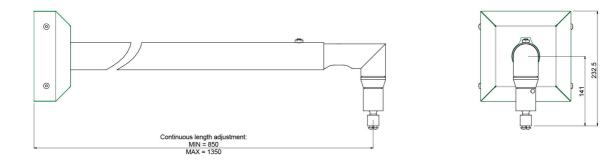

### Features

Minimum length: 850 mm Maximum length: 1350 mm Weight: 8.35 kg Colour: White Maximum load: 25 kg Height adjustment: 40 mm Bracket/interface: Excluded Type bracket/interface: Projector specific Rotation: 360° Till function: +20° till -20° Cable duct: 35 mm Ø