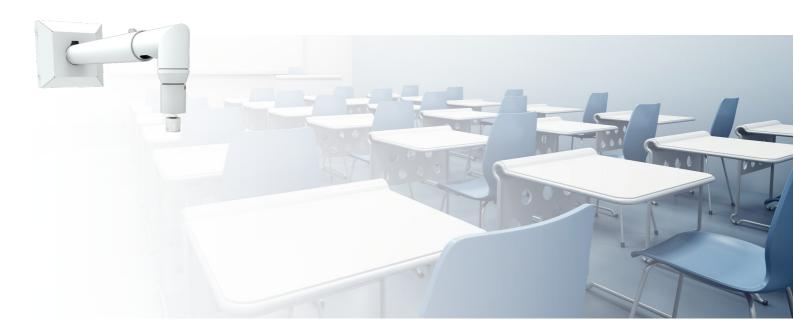

# Wall mount: 850 - 1350 mm

### Wall mount: 850 - 1350 mm

### Features

Minimum length: 850 mm Maximum length: 1350 mm Weight: 8.35 kg Colour: White Maximum load: 25 kg Height adjustment: 40 mm Bracket/interface: Excluded Type bracket/interface: Projector specific Rotation: 360° Till function: +20° till -20° Cable duct: 35 mm Ø