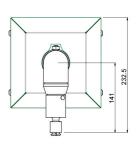

#### **Features**

**Minimum length:** 1100 mm **Maximum length:** 1750 mm

Weight: 9.55 kg Colour: White

Maximum load: 25 kg Height adjustment: 40 mm Bracket/interface: Excluded

Type bracket/interface: Projector specific

Rotation: 360°

Tilt function: +20° till -20° Cable duct: 35 mm Ø