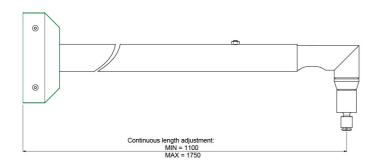

# Wall mount: 1100 - 1750 mm

002.1075 DISCONTINUED | Wall mount with continuous length adjustment 110 - 175 cm, excl. bracket

# Wall mount: 1100 - 1750 mm

#### **Features**

**Minimum length:** 1100 mm **Maximum length:** 1750 mm

Weight: 9.55 kg Colour: White

Maximum load: 25 kg Height adjustment: 40 mm Bracket/interface: Excluded

Type bracket/interface: Projector specific