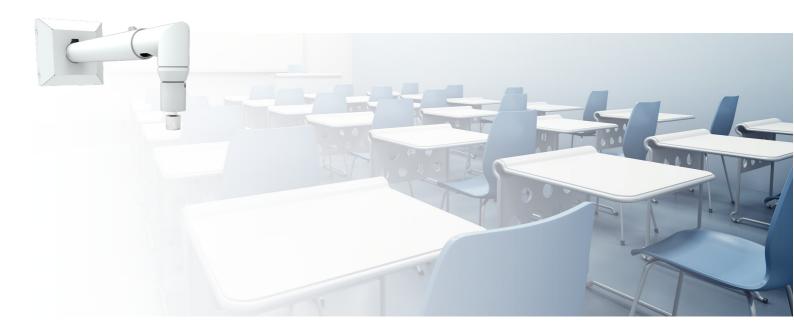

# Wall mount: 1100 - 1750 mm

002.1075 DISCONTINUED | Wall mount with continuous length adjustment 110 - 175 cm, excl. bracket

# Wall mount: 1100 - 1750 mm

#### **Features**

**Minimum length:** 1100 mm **Maximum length:** 1750 mm

Weight: 9.55 kg Colour: White

Maximum load: 25 kg Height adjustment: 40 mm Bracket/interface: Excluded

Type bracket/interface: Projector specific