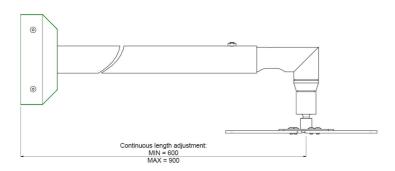

# Wall mount: 600 - 900 mm

002.1565 DISCONTINUED | Wall mount with continuous length adjustment, 60 - 90 cm, with univ. bracket

#### **Features**

Minimum length: 600 mm Maximum length: 900 mm

Weight: 7.70 kg Colour: White

Maximum load: 25 kg Height adjustment: 40 mm Bracket/interface: Included

Type bracket/interface: Universal

Rotation: 360°