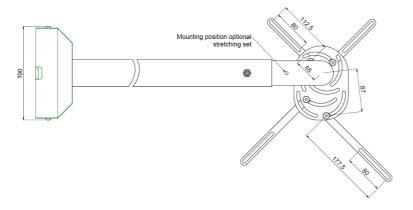

#### **Features**

Minimum length: 600 mm Maximum length: 900 mm

Weight: 7.70 kg Colour: White

Maximum load: 25 kg Height adjustment: 40 mm Bracket/interface: Included

Type bracket/interface: Universal

Rotation: 360°

Range bracket/interface: Max. 410 mm Ø

Tilt function: +20° till -20° Cable duct: 35 mm Ø