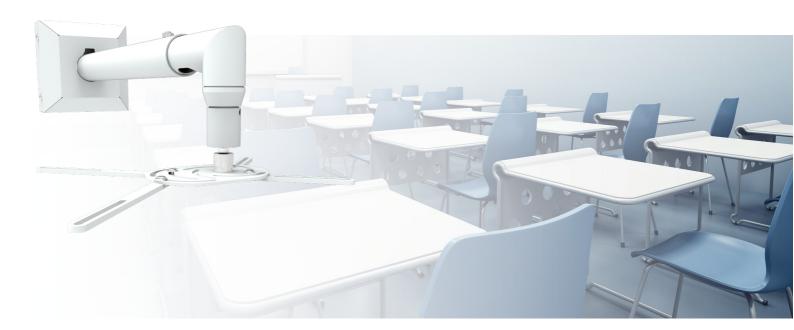

# Wall mount: 600 - 900 mm

002.1565 DISCONTINUED | Wall mount with continuous length adjustment, 60 - 90 cm, with univ. bracket

# Wall mount: 600 - 900 mm