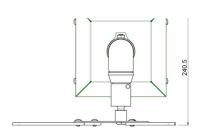

#### **Features**

Minimum length: 600 mm Maximum length: 900 mm

Weight: 7.70 kg Colour: White

Maximum load: 25 kg Height adjustment: 40 mm Bracket/interface: Included

Type bracket/interface: Universal

Rotation: 360°

Range bracket/interface: Max. 410 mm Ø

Tilt function: +20° till -20° Cable duct: 35 mm Ø