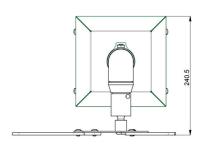

### **Features**

Minimum length: 850 mm Maximum length: 1350 mm

**Weight:** 8.35 kg **Colour:** White

Maximum load: 25 kg Height adjustment: 40 mm Bracket/interface: Included

Type bracket/interface: Universal

Rotation: 360°

Range bracket/interface: Max. 410 mm  $\varnothing$ 

Tilt function: +20° till -20° Cable duct: 35 mm Ø