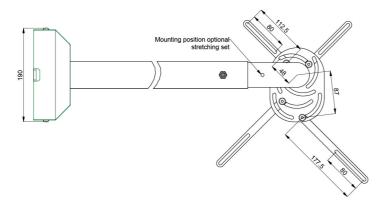

### **Features**

Minimum length: 850 mm Maximum length: 1350 mm

**Weight:** 8.35 kg **Colour:** White

Maximum load: 25 kg Height adjustment: 40 mm Bracket/interface: Included

Type bracket/interface: Universal

Rotation: 360°

Range bracket/interface: Max. 410 mm  $\varnothing$ 

Tilt function: +20° till -20° Cable duct: 35 mm Ø