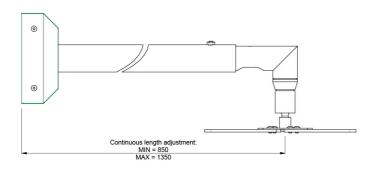

# Wall mount: 850 - 1350 mm

002.1570 DISCONTINUED | Wall mount with continuous length adjustment , 85 - 135cm, met universele bracket

This product is no longer available, we would like to offer you an alternative.

### **Features**

Minimum length: 850 mm Maximum length: 1350 mm

**Weight:** 8.35 kg **Colour:** White

Maximum load: 25 kg Height adjustment: 40 mm Bracket/interface: Included

Type bracket/interface: Universal