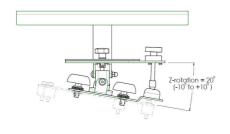

## 002.1650 Projector fine adjustment, excl. bracket & 2x Trigger clamp

We also offer a suspension device including fine adjustment for larger projectors. With our fine adjustment screw thread mechanism it is possible to continuously pan and tilt a projector for 10 degrees. Adjustments are instant and multiple projection is easily attained, saving the valuable time of technicians on location. Fasten the projector by means of quarter turn latches (camlocks) directly to the mount. Add two trigger clamps to fasten to the truss.

## **Features**

**Weight:** 5.00 kg **Colour:** Black

Maximum load: 25 kg (- 40 kg, after approval SmartMetals)

Bracket/interface: Excluded

Type bracket/interface: Projector specific

Rotation: 180°

Tilt function: Fine adjustment +10° till -10°