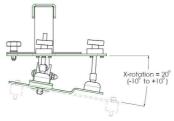

## 002.1650 Projector fine adjustment, excl. bracket & 2x Trigger clamp

We also offer a suspension device including fine adjustment for larger projectors. With our fine adjustment screw thread mechanism it is possible to continuously pan and tilt a projector for 10 degrees. Adjustments are instant and multiple projection is easily attained, saving the valuable time of technicians on location. Fasten the projector by means of quarter turn latches (camlocks) directly to the mount. Add two trigger clamps to fasten to the truss.

## **Features**

**Weight:** 5.00 kg **Colour:** Black

Maximum load: 25 kg (- 40 kg, after approval SmartMetals)

Bracket/interface: Excluded

Type bracket/interface: Projector specific

Rotation: 180°

Tilt function: Fine adjustment +10° till -10°