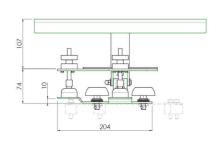

## 002.1650 Projector fine adjustment, excl. bracket & 2x Trigger clamp

We also offer a suspension device including fine adjustment for larger projectors. With our fine adjustment screw thread mechanism it is possible to continuously pan and tilt a projector for 10 degrees. Adjustments are instant and multiple projection is easily attained, saving the valuable time of technicians on location. Fasten the projector by means of quarter turn latches (camlocks) directly to the mount. Add two trigger clamps to fasten to the truss.

## **Features**

**Weight:** 5.00 kg **Colour:** Black

Maximum load: 25 kg (- 40 kg, after approval SmartMetals)

Bracket/interface: Excluded

Type bracket/interface: Projector specific

Rotation: 180°

Tilt function: Fine adjustment +10° till -10°

Other information: Electrically insulated, excl. doughty trigger

clamps (003.1128)