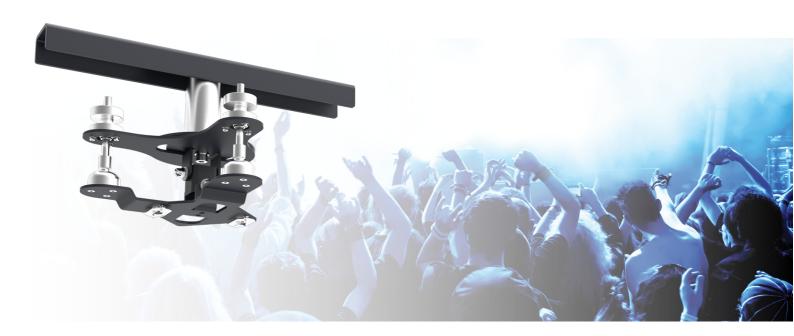

## 002.1650 Projector fine adjustment, excl. bracket & 2x Trigger clamp

We also offer a suspension device including fine adjustment for larger projectors. With our fine adjustment screw thread mechanism it is possible to continuously pan and tilt a projector for 10 degrees. Adjustments are instant and multiple projection is easily attained, saving the valuable time of technicians on location. Fasten the projector by means of quarter turn latches (camlocks) directly to the mount. Add two trigger clamps to fasten to the truss.

## **Features**

**Weight:** 5.00 kg **Colour:** Black

Maximum load: 25 kg (- 40 kg, after approval SmartMetals)

Bracket/interface: Excluded

Type bracket/interface: Projector specific

Rotation: 180°

Tilt function: Fine adjustment +10° till -10°