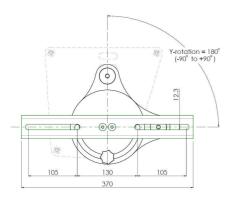

## **Features**

**Weight:** 5.00 kg **Colour:** Black

Maximum load: 25 kg (- 40 kg, after approval SmartMetals)

Bracket/interface: Excluded

Type bracket/interface: Projector specific

Rotation: 180°

Tilt function: Fine adjustment +10° till -10°