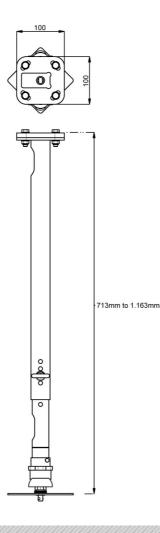

# Features

Minimum length: 700 mm Maximum length: 1150 mm Weight: 3.95 kg Colour: Black Maximum load: 30 kg Height adjustment: Manual Bracket/interface: Excluded Type bracket/interface: Projector specific, Universal Rotation: 360° Tilt function: +20° till -20° Cable duct: 25 mm Ø Other information: Electrical insulation, incl. hoist rings for safety attachments