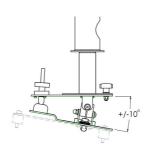

#### 002.1680 Tube set 2 meter with fine adjustment, excl. projector specific bracket

Besides the standard ceiling mounts we have now made available tube sets with integrated fine adjustment, especially for the heavy installation projectors. These sets are available in 3 lengths, which can be shortened on location. By means of the fine adjustment (check art. nr.: 002.1650), with screw thread, it is possible to continuously pan and tilt the projector 10 degrees from the heart of the lens. Combine this set with a projector specific bracket (art. nr.: 002.1001)

Rotation: 180°

Tilt function: Fine adjustment +10° till -10°

Cable duct:  $45 \text{ mm } \emptyset$ 

S