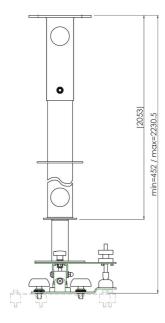

#### 002.1680 Tube set 2 meter with fine adjustment, excl. projector specific bracket

Besides the standard ceiling mounts we have now made available tube sets with integrated fine adjustment, especially for the heavy installation projectors. These sets are available in 3 lengths, which can be shortened on location. By means of the fine adjustment (check art. nr.: 002.1650), with screw thread, it is possible to continuously pan and tilt the projector 10 degrees from the heart of the lens. Combine this set with a projector specific bracket (art. nr.: 002.1001)

#### **Features**

Minimum length: Can be shortened in length

Maximum length: 2230.5 mm

Colour: Black

Maximum load: 25 kg (- 40 kg, after approval SmartMetals)

Bracket/interface: Excluded

Type bracket/interface: Projector specific