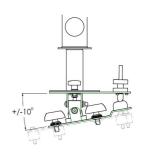

#### 002.1680 Tube set 2 meter with fine adjustment, excl. projector specific bracket

Besides the standard ceiling mounts we have now made available tube sets with integrated fine adjustment, especially for the heavy installation projectors. These sets are available in 3 lengths, which can be shortened on location. By means of the fine adjustment (check art. nr.: 002.1650), with screw thread, it is possible to continuously pan and tilt the projector 10 degrees from the heart of the lens. Combine this set with a projector specific bracket (art. nr.: 002.1001)

#### **Features**

Minimum length: Can be shortened in length

Maximum length: 2230.5 mm

Colour: Black

Maximum load: 25 kg (- 40 kg, after approval SmartMetals)

Bracket/interface: Excluded

Type bracket/interface: Projector specific

Rotation: 180°

Tilt function: Fine adjustment +10° till -10°

Cable duct:  $45 \text{ mm } \emptyset$ 

S