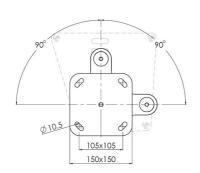

#### 002.1680 Tube set 2 meter with fine adjustment, excl. projector specific bracket

Besides the standard ceiling mounts we have now made available tube sets with integrated fine adjustment, especially for the heavy installation projectors. These sets are available in 3 lengths, which can be shortened on location. By means of the fine adjustment (check art. nr.: 002.1650), with screw thread, it is possible to continuously pan and tilt the projector 10 degrees from the heart of the lens. Combine this set with a projector specific bracket (art. nr.: 002.1001)

#### **Features**

Minimum length: Can be shortened in length

Maximum length: 2230.5 mm

Colour: Black

Maximum load: 25 kg (- 40 kg, after approval SmartMetals)

Bracket/interface: Excluded

Type bracket/interface: Projector specific