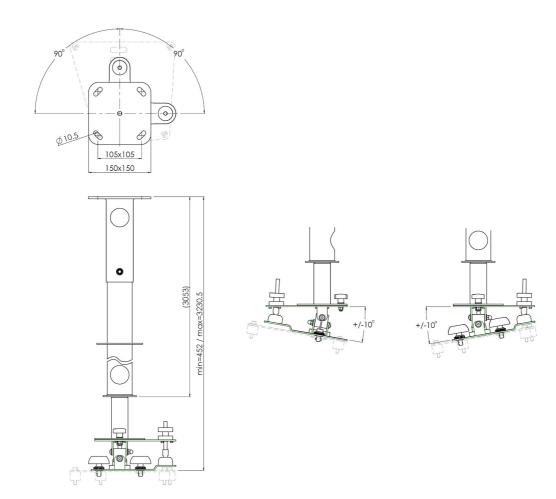

#### 002.1690 Tube set 3 meter with fine adjustment, excl. projector specific bracket

Besides the standard ceiling mounts we have now made available tube sets with integrated fine adjustment, especially for the heavy installation projectors. These sets are available in 3 lengths, which can be shortened on location. By means of the fine adjustment (check art. nr.: 002.1650), with screw thread, it is possible to continuously pan and tilt the projector 10 degrees from the heart of the lens. Combine this set with a projector specific bracket (art. nr.: 002.1001)

#### **Features**

Minimum length: Can be shortened in length

Maximum length: 3230.5 mm

Colour: Black

Maximum load: 25 kg (- 40 kg, after approval SmartMetals)

Bracket/interface: Excluded

Type bracket/interface: Projector specific

Rotation: 180°

Tilt function: Fine adjustment +10° till -10°

Cable duct: 45 mm Ø