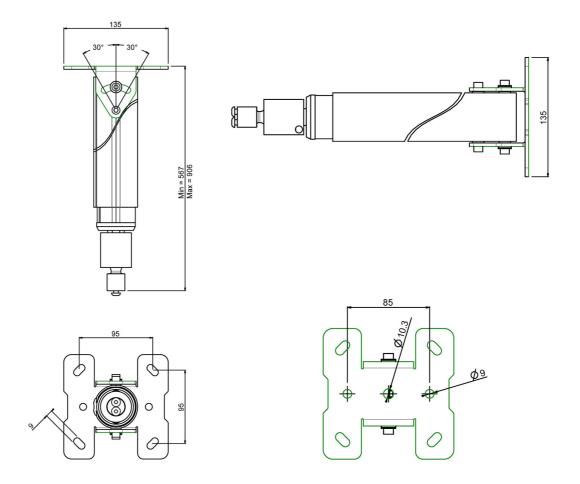

#### 002.2060 EOL |L4, WHITE 9010, 59 - 93 cm, excl. bracket

The 002.20xx series allows the option to choose for a projector specific bracket, this bracket is custom-made for your type and brand of projector. With the design, SmartMetals also takes into account the position of the lens and the projector's centre of gravity. A lot of time and money can be saved while using projector specific brackets at large installations with the same projector. All models, apart from the shortest, can be continuously adjusted in length and include a drop-down protection, ensuring that the inner and outer tube will not part. All universal tube sets include a ball joint that can be adjusted without tools. The universal bracket and your projector can be attached to the ball joint and can be positioned to any direction. The cable duct is easily accessible from the outside and the slotted holes in the ceiling plate make ceiling mounting straightforward.

### **Features**

Minimum length: 590 mm Maximum length: 930 mm

**Weight:** 2.65 kg **Colour:** White

**Maximum load:** 25 kg **Height adjustment:** Manual Bracket/interface: Excluded

Type bracket/interface: Projector specific

Rotation: 360°

Tilt function: +20° till -20° Cable duct: 20 mm Ø