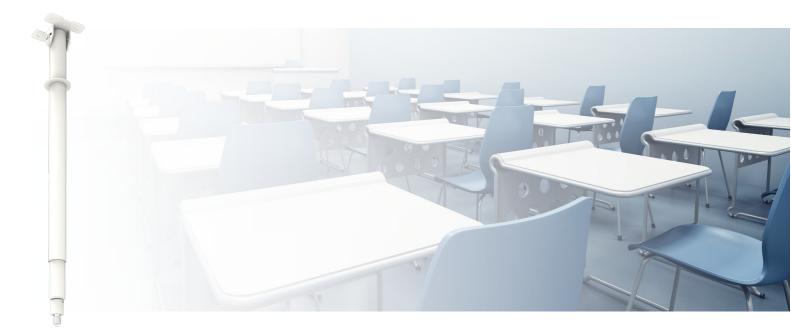

# L5: 930 - 1580 mm

### 002.2070 DISCONTINUED | L5, WHITE 9010, 93 - 158 cm, excl. bracket

### L5: 930 - 1580 mm

## Features

Minimum length: 930 mm Maximum length: 1580 mm Weight: 3.85 kg Colour: White Maximum load: 25 kg Height adjustment: Manual Bracket/interface: Excluded Type bracket/interface: Projector specific Rotation: 360° Till function: +20° till -20° Cable duct: 20 mm Ø