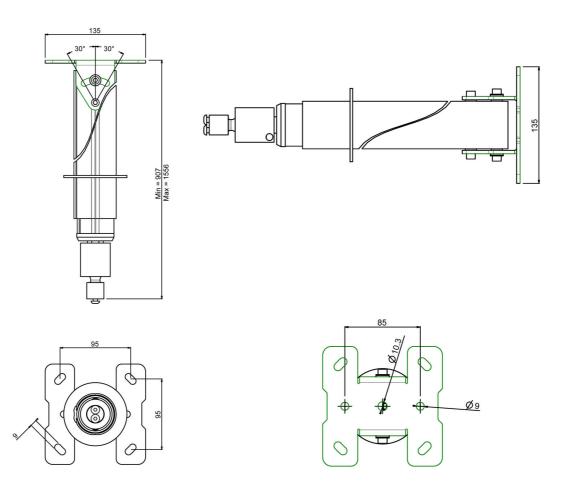

# L5: 930 - 1580 mm

### 002.2070 DISCONTINUED | L5, WHITE 9010, 93 - 158 cm, excl. bracket

### L5: 930 - 1580 mm

## Features

Minimum length: 930 mm Maximum length: 1580 mm Weight: 3.85 kg Colour: White Maximum load: 25 kg Height adjustment: Manual Bracket/interface: Excluded Type bracket/interface: Projector specific Rotation: 360° Till function: +20° till -20° Cable duct: 20 mm Ø