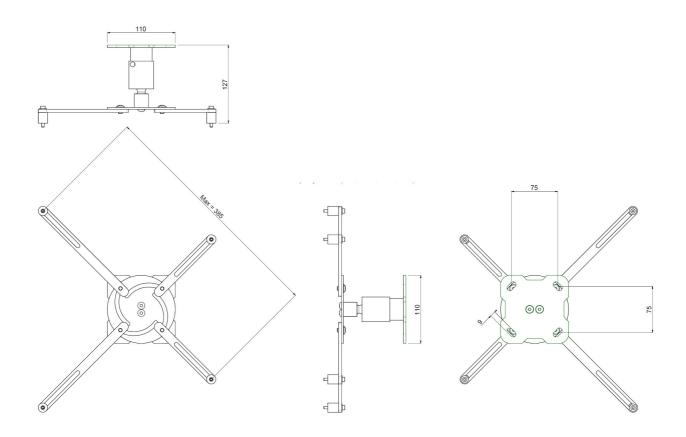

### Features

Maximum length: 130 mm

**Weight:** 1.60 kg **Colour:** White

Maximum load: 25 kg Bracket/interface: Included Type bracket/interface: Universal

Rotation:  $360^{\circ}$ 

Range bracket/interface: Max. 385 mm  $\varnothing$ 

Tilt function: +20° till -20°