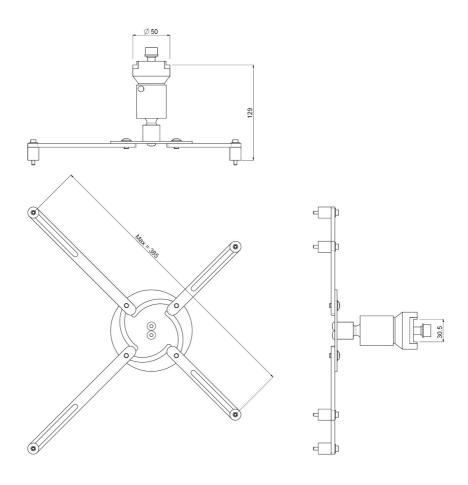

# L1T: fixed length 130 mm

### L1T: fixed length 130 mm

### Features

Maximum length: 130 mm Weight: 2.00 kg Colour: White Maximum load: 25 kg Bracket/interface: Included Type bracket/interface: Universal Rotation: 360° Range bracket/interface: Max. 385 mm Ø Tilt function: +20° till -20° Other information: Electrical insulation, excl. Doughty Trigger Clamp (003.1128)