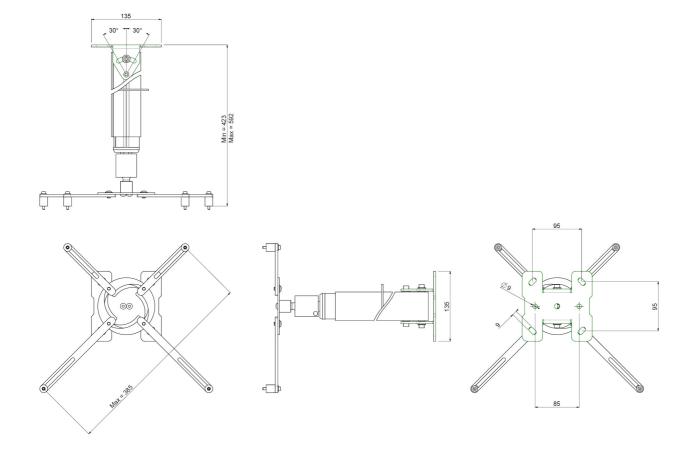

#### **Features**

Minimum length: 420 mm Maximum length: 590 mm

**Weight:** 2.80 kg **Colour:** White

**Maximum load:** 25 kg **Height adjustment:** Manual Bracket/interface: Included

Type bracket/interface: Universal

Rotation: 360°

Range bracket/interface: Max. 385 mm  $\varnothing$ 

Tilt function: +20° till -20° Cable duct: 20 mm Ø