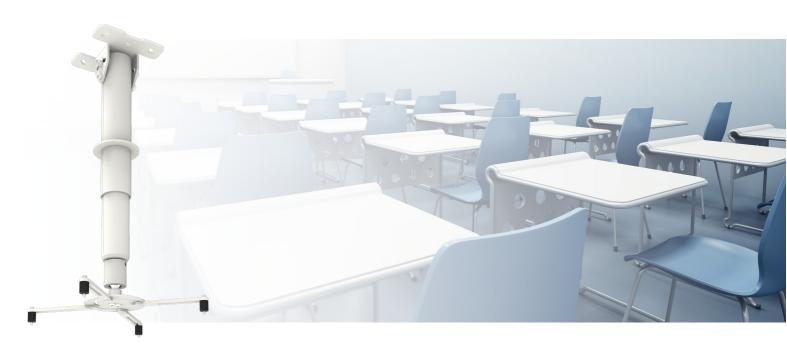

#### 002.2450 EOL | L3, White 9010, adjustable 42 - 59cm, with universal bracket

The SmartMetals ceiling mounts fit virtually any projector and are available in a range of standard lengths. All models, apart from the shortest, can be continuously adjusted in length and include a drop-down protection, ensuring that the inner and outer tube will not part. All universal tube sets include a ball joint that can be adjusted without tools. The universal bracket and your projector can be attached to the ball joint and can be positioned to any direction. The cable duct is easily accessible from the outside and the slotted holes in the ceiling plate make ceiling mounting straightforward.