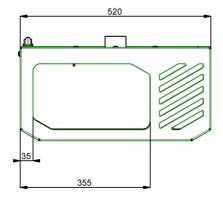

#### **Features**

Maximum length: Max. 490 x 430 x 180 mm

**Weight:** 15.20 kg Colour: White

Bracket/interface: Included Type bracket/interface: Universal

- Based on the clever design, projectors with a lens at the left-hand side, centre or right-hand side can be installed in the housing
  Max. dimensions of the projector (wxdxh): 490 x 430 x 180mm.