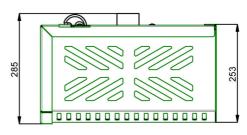

# Universal projector housing L

#### **Features**

Maximum length: Max. 490 x 430 x 180 mm

**Weight:** 15.20 kg Colour: White

Bracket/interface: Included Type bracket/interface: Universal

- Based on the clever design, projectors with a lens at the left-hand side, centre or right-hand side can be installed in the housing
  Max. dimensions of the projector (wxdxh): 490 x 430 x 180mm.