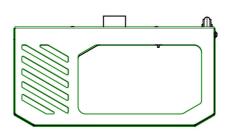

#### **Features**

Maximum length: Max. 490 x 430 x 180 mm

**Weight:** 15.20 kg Colour: White

Bracket/interface: Included Type bracket/interface: Universal

- Based on the clever design, projectors with a lens at the left-hand side, centre or right-hand side can be installed in the housing
  Max. dimensions of the projector (wxdxh): 490 x 430 x 180mm.