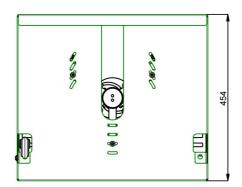

#### **Features**

Maximum length: Max. 490 x 430 x 180 mm

**Weight:** 15.20 kg Colour: White

Bracket/interface: Included Type bracket/interface: Universal

- Based on the clever design, projectors with a lens at the left-hand side, centre or right-hand side can be installed in the housing
  Max. dimensions of the projector (wxdxh): 490 x 430 x 180mm.