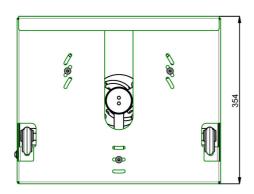

#### 002.3030 EOL | Universal projector housing WHITE, medium (inner size 400 x 330 x 150 mm)

Our housings can accommodate almost any projector, offering you protection from theft and damage. Our housings are fitted with a universal bracket and ball joint to be used with our mounts excl. universal bracket, offering you the usual flexibility in orientation. Because of the smart design, the housings are compatible with projectors where the lens is positioned on the left, middle or right side, and come in three different sizes. Our housings can be installed easily, and allow quick access to the projector for maintenance (only the lock set and lower box has to be removed).

### **Features**

Maximum length: Max.  $400 \times 330 \times 150 \text{ mm}$ 

**Weight:** 10.50 kg **Colour:** White

Bracket/interface: Included
Type bracket/interface: Universal

- Based on the clever design, projectors with a lens at the left-hand side, centre or right-hand side can be installed in the housing.
- in the housing
  2. Max. dimensions of the projector (wxdxh): 400 x 330 x 150mm