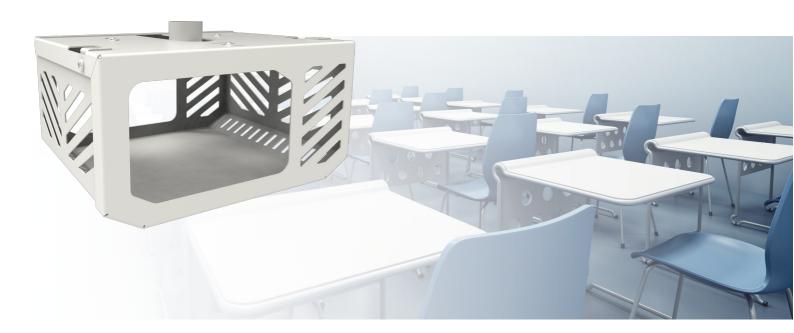

# Universal projector housing M

#### 002.3030 EOL | Universal projector housing WHITE, medium (inner size 400 x 330 x 150 mm)

Our housings can accommodate almost any projector, offering you protection from theft and damage. Our housings are fitted with a universal bracket and ball joint to be used with our mounts excl. universal bracket, offering you the usual flexibility in orientation. Because of the smart design, the housings are compatible with projectors where the lens is positioned on the left, middle or right side, and come in three different sizes. Our housings can be installed easily, and allow quick access to the projector for maintenance (only the lock set and lower box has to be removed).