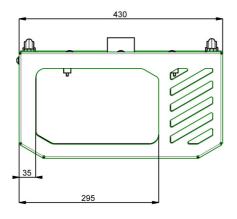

#### 002.3030 EOL | Universal projector housing WHITE, medium (inner size 400 x 330 x 150 mm)

Our housings can accommodate almost any projector, offering you protection from theft and damage. Our housings are fitted with a universal bracket and ball joint to be used with our mounts excl. universal bracket, offering you the usual flexibility in orientation. Because of the smart design, the housings are compatible with projectors where the lens is positioned on the left, middle or right side, and come in three different sizes. Our housings can be installed easily, and allow quick access to the projector for maintenance (only the lock set and lower box has to be removed).

### **Features**

Maximum length: Max.  $400 \times 330 \times 150 \text{ mm}$ 

**Weight:** 10.50 kg **Colour:** White

Bracket/interface: Included
Type bracket/interface: Universal

- Based on the clever design, projectors with a lens at the left-hand side, centre or right-hand side can be installed in the housing.
- in the housing
  2. Max. dimensions of the projector (wxdxh): 400 x 330 x 150mm