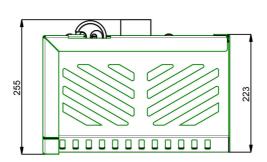

#### 002.3030 EOL | Universal projector housing WHITE, medium (inner size 400 x 330 x 150 mm)

Our housings can accommodate almost any projector, offering you protection from theft and damage. Our housings are fitted with a universal bracket and ball joint to be used with our mounts excl. universal bracket, offering you the usual flexibility in orientation. Because of the smart design, the housings are compatible with projectors where the lens is positioned on the left, middle or right side, and come in three different sizes. Our housings can be installed easily, and allow quick access to the projector for maintenance (only the lock set and lower box has to be removed).

### **Features**

Maximum length: Max.  $400 \times 330 \times 150 \text{ mm}$ 

**Weight:** 10.50 kg **Colour:** White

Bracket/interface: Included
Type bracket/interface: Universal

- Based on the clever design, projectors with a lens at the left-hand side, centre or right-hand side can be installed in the housing.
- in the housing
  2. Max. dimensions of the projector (wxdxh): 400 x 330 x 150mm