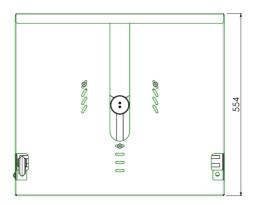

### **Features**

Maximum length: Max. 600 x 530 x 200mm

Weight: 12.50 kg Colour: White Maximum load: total (housing, bracket & projector, not

heavier then 25 kg)

Bracket/interface: Excluded

Type bracket/interface: Projector specific