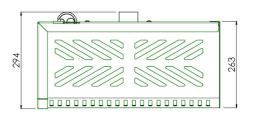

### **Features**

Maximum length: Max. 600 x 530 x 200mm

Weight: 12.50 kg Colour: White Maximum load: total (housing, bracket & projector, not

heavier then 25 kg)

Bracket/interface: Excluded

Type bracket/interface: Projector specific