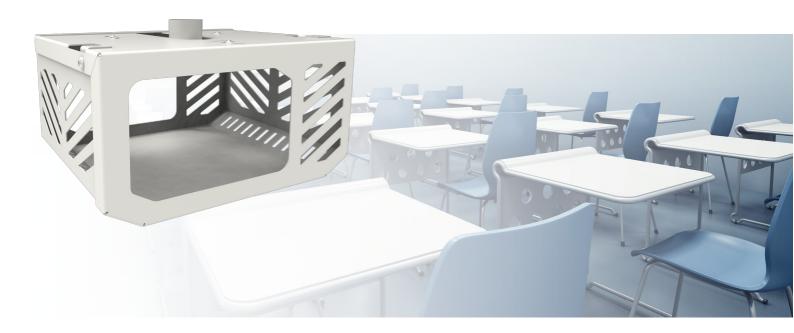

# Projector housing XL

#### 002.3040 EOL | Projector housing XL, inner size 600x530x200mm (excl. projector specific bracket)

Our housings can accommodate almost any projector, offering you protection from theft and damage. Our housings should be fitted with a projector specific bracket, offering you the usual flexibility in orientation. Because of the smart design, the housings are compatible with projectors where the lens is positioned on the left, middle or right side. Our housings can be installed easily, and allow quick access to the projector for maintenance (only the lock set and lower box has to be removed).