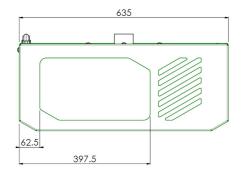

### **Features**

Maximum length: Max. 600 x 530 x 200mm

Weight: 12.50 kg Colour: White Maximum load: total (housing, bracket & projector, not

heavier then 25 kg)

Bracket/interface: Excluded

Type bracket/interface: Projector specific