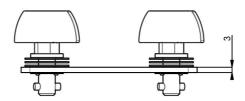

# Rental plate with camlocks

### Features

Weight: 0.45 kg Colour: Black

Use in combination with projector specific bracket