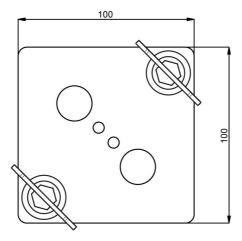

# Rental plate with camlocks

### Features

Weight: 0.45 kg Colour: Black

Use in combination with projector specific bracket