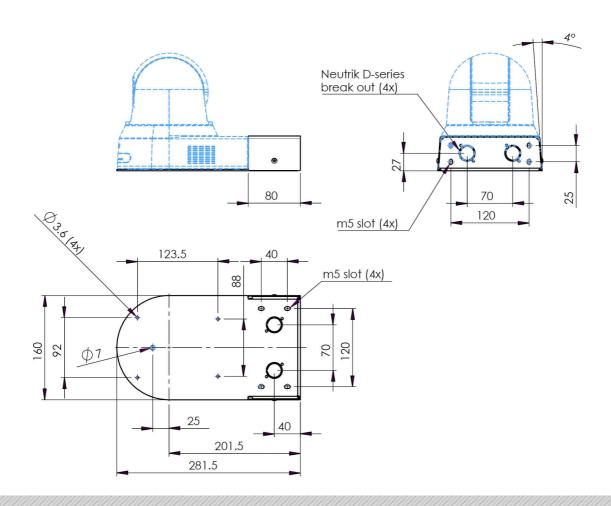

#### Features:

Easy installation

Suitable for both wall and ceiling mounting

Equipped with breakout plates for cabling and Neutrik D-Series connectors

Connections hidden behind cover

Also available in white

### Features

Colour: Black Maximum load: 2 kg