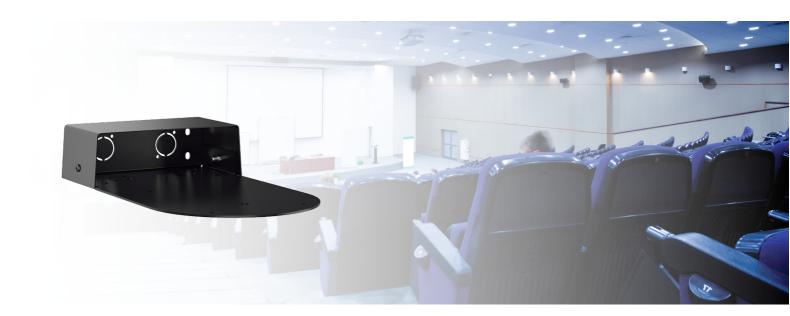

### 016.1010.01 Camera specific mount - Black - Sony SRG-X400, SRG-X120 & BRC-X400

Camera specific mount for easy installation of a Sony SRG-X400, SRG-X120 & BRC-X400 PTZ camera to the ceiling or a wall. Run cabling through wall or ceiling all the way into the mount and enjoy a perfectly wireless install.

#### Features:

Easy installation

Suitable for both wall and ceiling mounting

Equipped with breakout plates for cabling and Neutrik D-Series connectors

Connections hidden behind cover

Also available in white