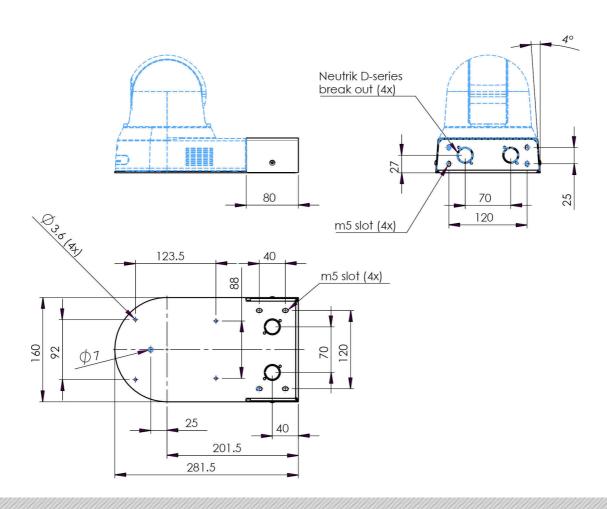

#### Features:

Easy installation

Suitable for both wall and ceiling mounting

Equipped with breakout plates for cabling and Neutrik D-Series connectors

Connections hidden behind cover

Also available in black

### **Features**

Colour: White Maximum load: 2 kg