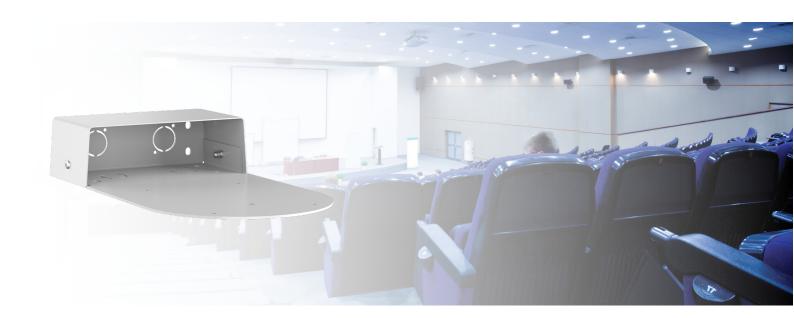

### 016.1010.11 Camera specific mount - White - Sony SRG-X400, SRG-X120 & BRC-X400

Camera specific mount for easy installation of a Sony SRG-X400, SRG-X120 & BRC-X400 PTZ camera to the ceiling or a wall. Run cabling through wall or ceiling all the way into the mount and enjoy a perfectly wireless install.

#### Features:

Easy installation

Suitable for both wall and ceiling mounting

Equipped with breakout plates for cabling and Neutrik D-Series connectors

Connections hidden behind cover

Also available in black