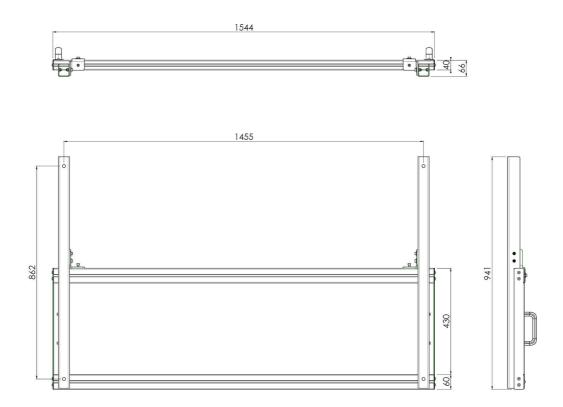

### **Features**

**Weight:** 16.80 kg

Colour: White, Aluminium Screen position: Landscape Inch range: 70 inch

Type bracket/interface: Scherm specifiek Range bracket/interface: 1455 x 862 mm