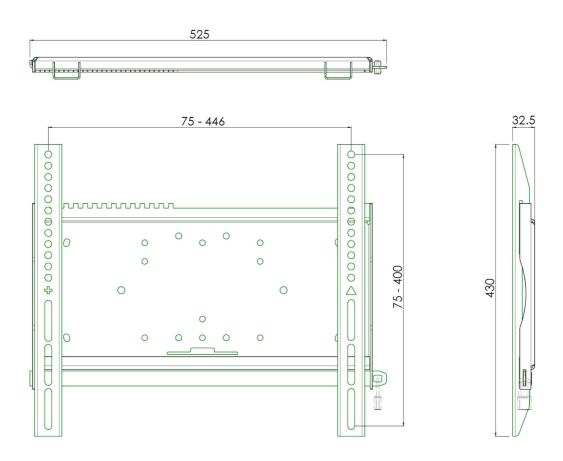

#### 052.1000 Universal wall mount: max. 446 x 400 mm, 125 kg

All universal wall mounts are VESA compatible. Besides wall mounting, all our wall mounts can be used for ceiling mounting in combination with a tube set, and directly fastened to the stands thanks to its 170 x 140 mm mounting pattern. The mounts include fastening material, to secure the mount to the display. Furthermore they include a safety bar or fixation, offering you protection from theft; a padlock is to be added separately.

#### **Features**

Weight: 5.20 kg Colour: Black

Maximum load: 125 kg Screen position: Landscape Type bracket/interface: Universal

Range bracket/interface: Max. 446 x 400 mm

Mounting system: 170 x 140 mm