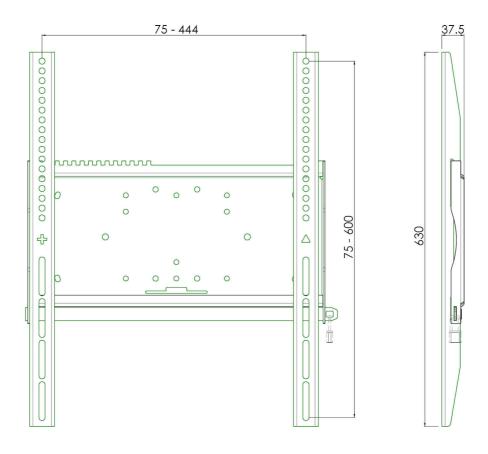

#### 052.1010 EOL | Universal portrait wall mount: max. 444 x 600 mm, 125 kg

All universal wall mounts are VESA compatible. Besides wall mounting, all our wall mounts can be used for ceiling mounting in combination with a tube set, and directly fastened to the stands thanks to its 170 x 140 mm mounting pattern. The mounts include fastening material, to secure the mount to the display. Furthermore they include a safety bar or fixation, offering you protection from theft; a padlock is to be added separately.

#### **Features**

**Weight:** 6.60 kg **Colour:** Black

Maximum load: 125 kg Screen position: Portrait Type bracket/interface: Universal

Range bracket/interface: Max. 444 x 600 mm

Mounting system: 170 x 140 mm