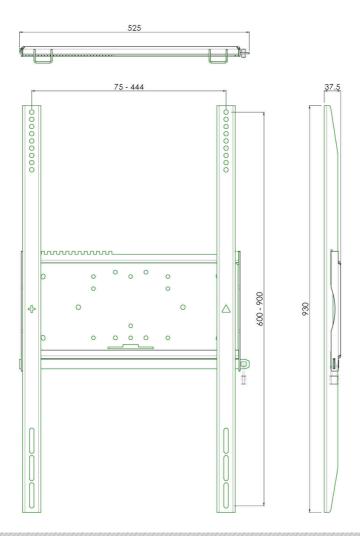

#### 052.1040 EO | Universal portrait wall mount: max. 444 x 900 mm, 125 kg

All universal wall mounts are VESA compatible. Besides wall mounting, all our wall mounts can be used for ceiling mounting in combination with a tube set, and directly fastened to the stands thanks to its 170 x 140 mm mounting pattern. The mounts include fastening material, to secure the mount to the display. Furthermore they include a safety bar or fixation, offering you protection from theft; a padlock is to be added separately.

### Features

Weight: 8.00 kg

Maximum load: 125 kg Screen position: Portrait Type bracket/interface: Universal

Range bracket/interface: Max. 444 x 900 mm

Mounting system: 170 x 140 mm