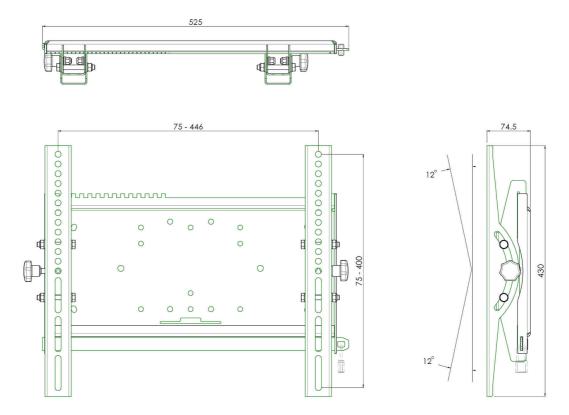

#### **Features**

Weight: 6.65 kg Colour: Black

Maximum load: 125 kg Screen position: Landscape Type bracket/interface: Universal

Range bracket/interface: Max. 446 x 400 mm

Tilt function: +12° till -12°

Mounting system: 170 x 140 mm