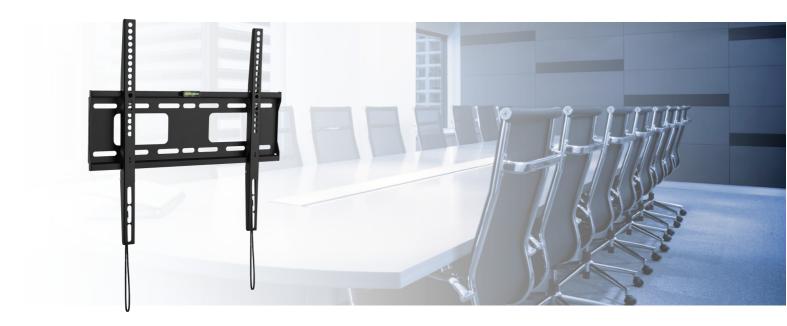

## Universal wall mount

#### 052.1210 Discontinued | Universal wall mount: max. 410 x 405mm, 50kg

Wall mounts in our category**project wall mounts** feature:

Automatically click-in spring lock: helps mounting arms snap into place for added safety Easy assembly: installation is a breeze, also facilitated by the inclusive hook-on bubble level Lateral shift mounting arms: enable fast alignment

Please note that this wall mount falls outside our modular system lacking the specific 170x140 mounting pattern necessary for combination with our floor stands, ceiling mounts and other products.

This product is no longer available.