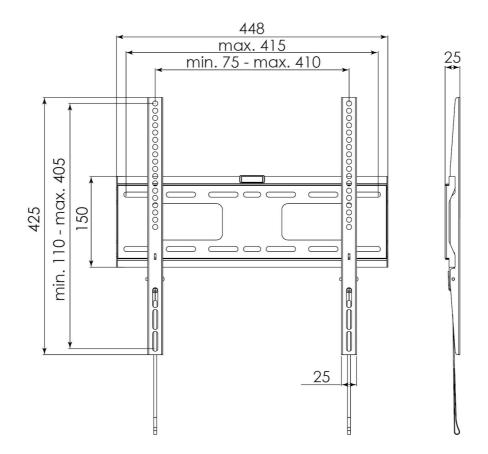

#### 052.1210 Discontinued | Universal wall mount: max. 410 x 405mm, 50kg

Wall mounts in our category**project wall mounts** feature:

Automatically click-in spring lock: helps mounting arms snap into place for added safety Easy assembly: installation is a breeze, also facilitated by the inclusive hook-on bubble level Lateral shift mounting arms: enable fast alignment

#### **Features**

**Weight:** 1.58 kg **Colour:** Black

Maximum load: 50 kg Screen position: Landscape Type bracket/interface: Universal, VESA
Range bracket/interface: Max. 410 x 405 mm

Other information: Comes with a hook-on bubble level