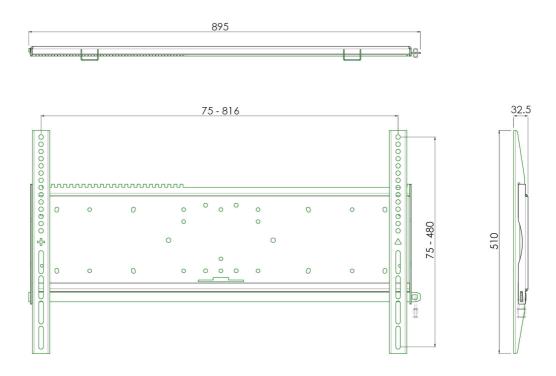

#### 052.2000 Universal wall mount: max. 816 x 480 mm, 125 kg

All universal wall mounts are VESA compatible. Besides wall mounting, all our wall mounts can be used for ceiling mounting in combination with a tube set, and directly fastened to the stands thanks to its 170 x 140 mm mounting pattern. The mounts include fastening material, to secure the mount to the display. Furthermore they include a safety bar or fixation, offering you protection from theft; a padlock is to be added separately.

#### **Features**

Weight: 8.20 kg Colour: Black

Maximum load: 125 kg Screen position: Landscape Type bracket/interface: Universal

Range bracket/interface: Max. 816 x 480 mm

Mounting system: 170 x 140 mm