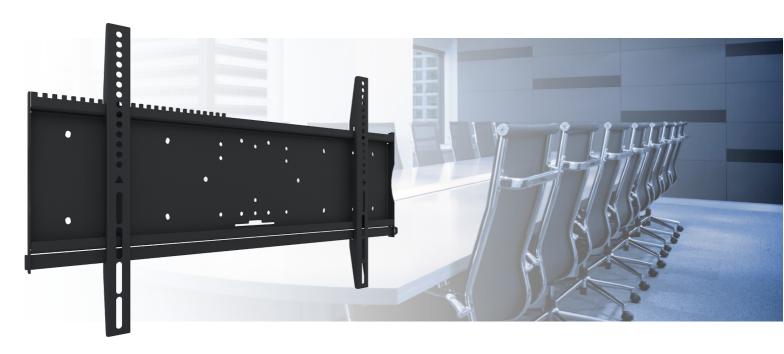

#### 052.2000 Universal wall mount: max. 816 x 480 mm, 125 kg

All universal wall mounts are VESA compatible. Besides wall mounting, all our wall mounts can be used for ceiling mounting in combination with a tube set, and directly fastened to the stands thanks to its 170 x 140 mm mounting pattern. The mounts include fastening material, to secure the mount to the display. Furthermore they include a safety bar or fixation, offering you protection from theft; a padlock is to be added separately.