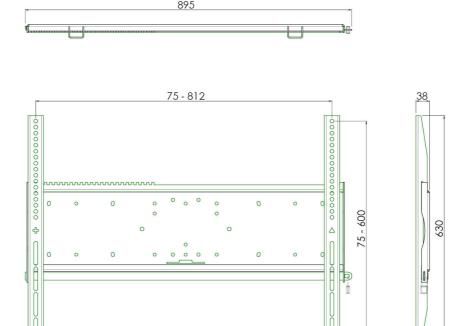

#### 052.2010 Universal wall mount: max. 812 x 600 mm (LxW), 125 kg

All universal wall mounts are VESA compatible. Besides wall mounting, all our wall mounts can be used for ceiling mounting in combination with a tube set, and directly fastened to the stands thanks to its 170 x 140 mm mounting pattern. The mounts include fastening material, to secure the mount to the display. Furthermore they include a safety bar or fixation, offering you protection from theft; a padlock is to be added separately.

#### **Features**

**Weight:** 9.00 kg **Colour:** Black

Maximum load: 125 kg Screen position: Landscape Type bracket/interface: Universal

Range bracket/interface: Max. 812 x 600 mm

Mounting system: 170 x 140 mm