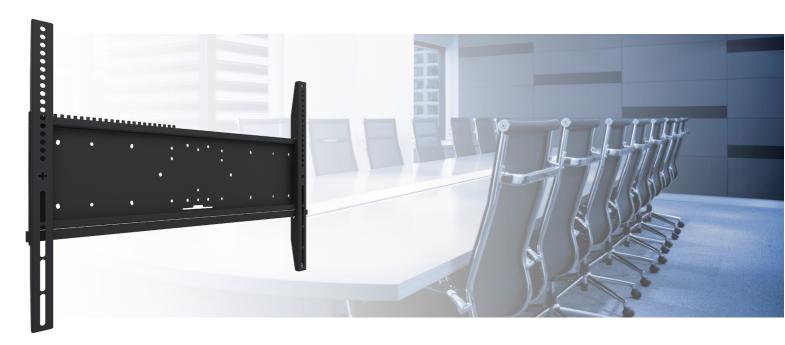

## Universal wall mount

#### 052.2010 Universal wall mount: max. 812 x 600 mm (LxW), 125 kg

All universal wall mounts are VESA compatible. Besides wall mounting, all our wall mounts can be used for ceiling mounting in combination with a tube set, and directly fastened to the stands thanks to its 170 x 140 mm mounting pattern. The mounts include fastening material, to secure the mount to the display. Furthermore they include a safety bar or fixation, offering you protection from theft; a padlock is to be added separately.