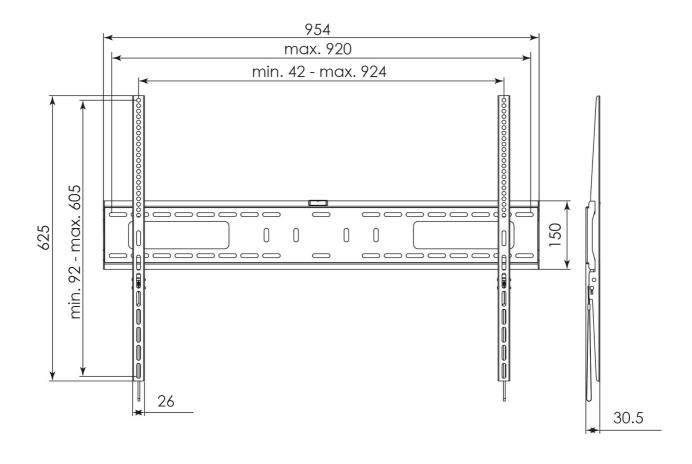

#### 052.2020 Universal wall mount: max. 924 x 605mm, 75kg

Wall mounts in our category**project wall mounts** feature:

Automatically click-in spring lock: helps mounting arms snap into place for added safety Easy assembly: installation is a breeze, also facilitated by the inclusive hook-on bubble level Lateral shift mounting arms: enable fast alignment

#### **Features**

Weight: 3.70 kg Colour: Black

Maximum load: 75 kg Screen position: Landscape Type bracket/interface: Universal, VESA Range bracket/interface: Max. 924 x 605 mm

Other information: Comes with a hook-on bubble level