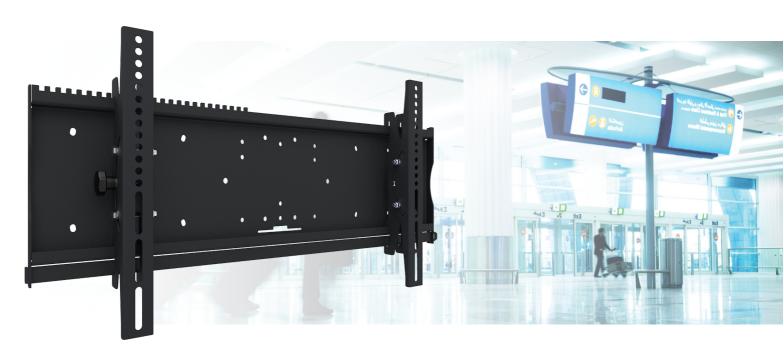

## Tiltable universal wall mount

052.2050 Discontinued | Tiltable universal wall mount: max. 802 x 466 mm, 125 kg

#### **Features**

**Weight:** 9.55 kg **Colour:** Black

Maximum load: 125 kg Screen position: Landscape Type bracket/interface: Universal

Range bracket/interface: Max. 802 x 466 mm

Tilt function: +12° till -12°