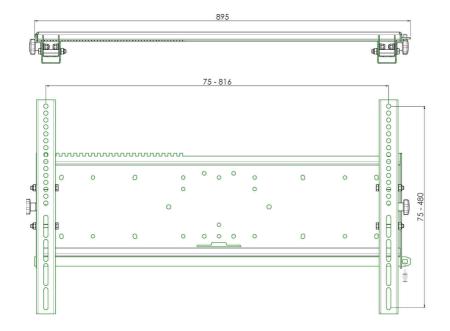

#### **Features**

**Weight:** 9.55 kg **Colour:** Black

Maximum load: 125 kg Screen position: Landscape Type bracket/interface: Universal

Range bracket/interface: Max. 802 x 466 mm

Tilt function: +12° till -12°

Mounting system: 170 x 140 mm