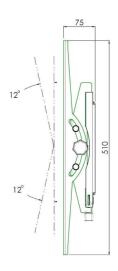

#### **Features**

**Weight:** 9.55 kg **Colour:** Black

Maximum load: 125 kg Screen position: Landscape Type bracket/interface: Universal

Range bracket/interface: Max. 802 x 466 mm

Tilt function: +12° till -12°