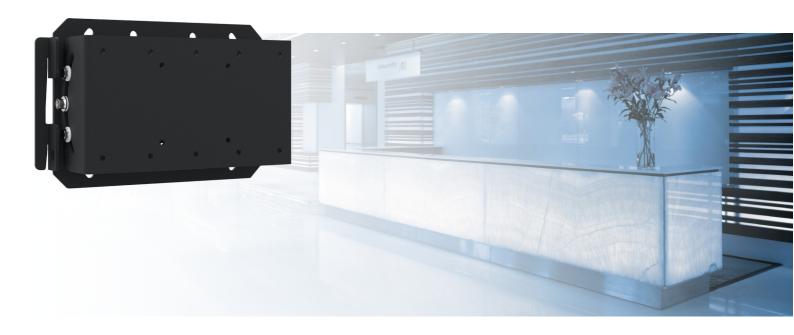

#### 052.3050 EOL | Tiltable VESA wall mount (VESA 75, VESA 100, VESA 200-100)

All universal wall mounts are VESA compatible. Besides wall mounting, all our wall mounts can be used for ceiling mounting in combination with a tube set, and directly fastened to the stands thanks to its 170 x 140 mm mounting pattern. The mounts include fastening material, to secure the mount to the display. Furthermore they include a safety bar or fixation, offering you protection from theft; a padlock is to be added separately.