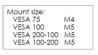

#### 052.3050 EOL | Tiltable VESA wall mount (VESA 75, VESA 100, VESA 200-100)

All universal wall mounts are VESA compatible. Besides wall mounting, all our wall mounts can be used for ceiling mounting in combination with a tube set, and directly fastened to the stands thanks to its 170 x 140 mm mounting pattern. The mounts include fastening material, to secure the mount to the display. Furthermore they include a safety bar or fixation, offering you protection from theft; a padlock is to be added separately.

#### **Features**

Weight: 3.00 kg Colour: Black

Maximum load: 40 kg Screen position: Landscape Type bracket/interface: VESA

Range bracket/interface: VESA 75, 100, 200-100

Tilt function: +13° till -13°

Mounting system: 170 x 140 mm