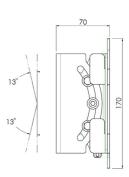

#### 052.3050 EOL | Tiltable VESA wall mount (VESA 75, VESA 100, VESA 200-100)

All universal wall mounts are VESA compatible. Besides wall mounting, all our wall mounts can be used for ceiling mounting in combination with a tube set, and directly fastened to the stands thanks to its 170 x 140 mm mounting pattern. The mounts include fastening material, to secure the mount to the display. Furthermore they include a safety bar or fixation, offering you protection from theft; a padlock is to be added separately.

#### **Features**

Weight: 3.00 kg Colour: Black

Maximum load: 40 kg Screen position: Landscape Type bracket/interface: VESA

Range bracket/interface: VESA 75, 100, 200-100

Tilt function: +13° till -13°

Mounting system: 170 x 140 mm