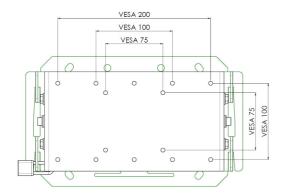

#### 052.3050 EOL | Tiltable VESA wall mount (VESA 75, VESA 100, VESA 200-100)

All universal wall mounts are VESA compatible. Besides wall mounting, all our wall mounts can be used for ceiling mounting in combination with a tube set, and directly fastened to the stands thanks to its 170 x 140 mm mounting pattern. The mounts include fastening material, to secure the mount to the display. Furthermore they include a safety bar or fixation, offering you protection from theft; a padlock is to be added separately.

#### **Features**

Weight: 3.00 kg Colour: Black

Maximum load: 40 kg Screen position: Landscape Type bracket/interface: VESA

Range bracket/interface: VESA 75, 100, 200-100

Tilt function: +13° till -13°

Mounting system: 170 x 140 mm