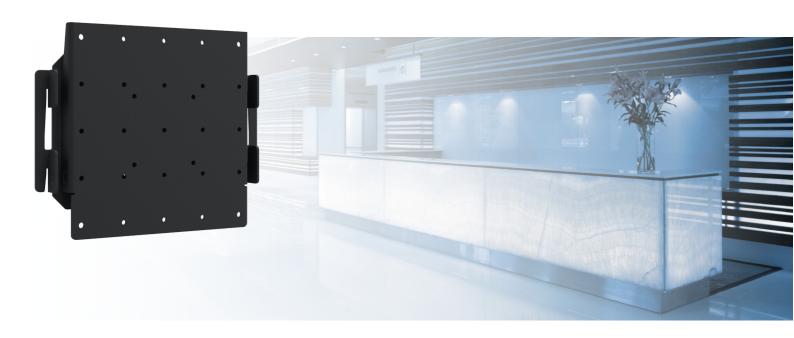

### 052.4000 DISCONTINUED | VESA wall mount (VESA 75, VESA 100, VESA 200-100, VESA 200)

# VESA wall mount

### **Features**

Weight: 3.00 kg Colour: Black

Maximum load: 50 kg Screen position: Landscape Type bracket/interface: VESA

Range bracket/interface: VESA 75, 100, 200-100, 200

Mounting system: 170 x 140 mm