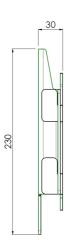

### **Features**

Weight: 3.00 kg Colour: Black

Maximum load: 50 kg Screen position: Landscape Type bracket/interface: VESA

Range bracket/interface: VESA 75, 100, 200-100, 200

Mounting system: 170 x 140 mm