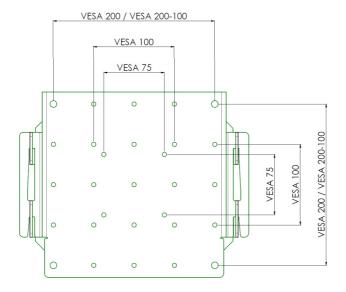

### **Features**

Weight: 3.00 kg Colour: Black

Maximum load: 50 kg Screen position: Landscape Type bracket/interface: VESA

Range bracket/interface: VESA 75, 100, 200-100, 200

Mounting system: 170 x 140 mm

| Mount size:  |    |
|--------------|----|
| VESA 75      | M4 |
| VESA 100     | M5 |
| VESA 200-100 | M5 |
| VESA 100-200 | M5 |
| VESA 200     | M6 |
| VESA 200     | M8 |