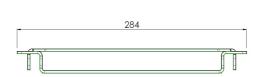

### **Features**

Weight: 3.00 kg Colour: Black

Maximum load: 50 kg Screen position: Landscape Type bracket/interface: VESA

Range bracket/interface: VESA 75, 100, 200-100, 200

Mounting system: 170 x 140 mm