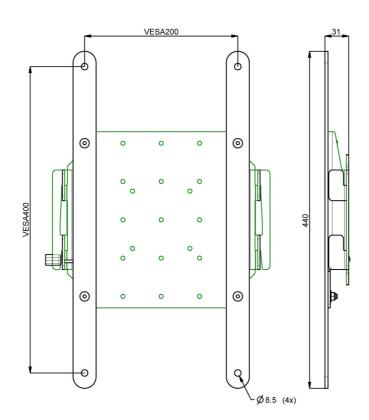

### Features

Weight: 0.90 kg Colour: Black Maximum load: 50 kg Screen position: Portrait Type bracket/interface: VESA Range bracket/interface: VESA 400-200 Mounting system: 170 x 140 mm

VESA 200-400 M8

SmartMetals Mounting Solutions B.V. • Pascalweg 13 • 4104 BE CULEMBORG • The Netherlands **T** +31 (0)88 70 60 100 • **E** info@smartmetals.nl • **W** www.smartmetals.nl