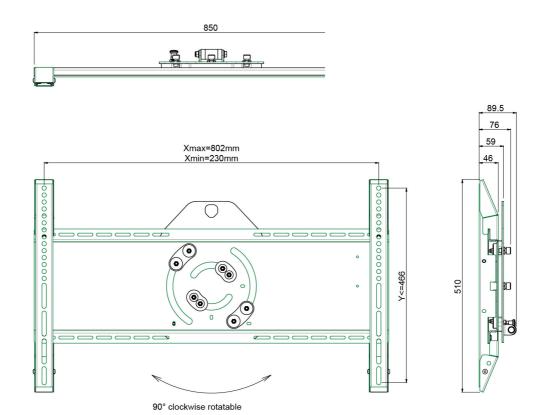

#### 052.5050 Universal rental mount with rotation function, max. 828 x 466 mm

This universal rental mount with rotation function allows the screen to be installed to the stand, truss and wall. The rotation function allows the screen to easily from landscape to portrait, after which the screen can be fastened in the preferred position. The mount is delivered excluding a padlock, which should be added separately.

#### **Features**

**Weight:** 12.75 kg **Colour:** Black

Maximum load: 65 kg

**Screen position:** Landscape, Portrait **Type bracket/interface:** Universal

Rotation: 90°

Range bracket/interface: Max. 828 x 466 mm Mounting system: Three-point coupling