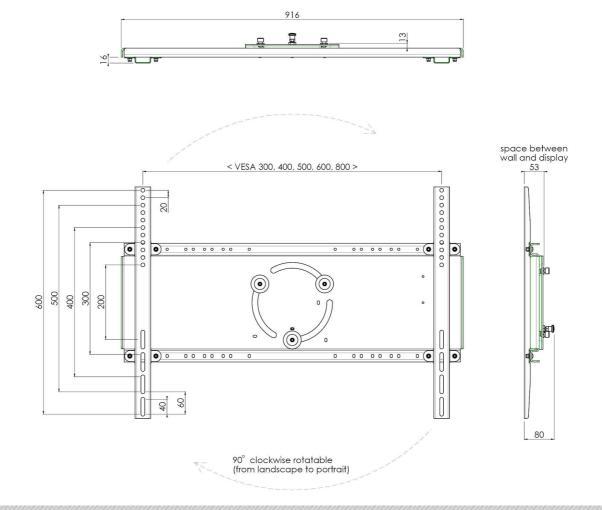

## Features

Weight: 12.00 kg Colour: Black Maximum load: 160 kg Screen position: Landscape, Portrait Type bracket/interface: Universal Rotation: 90° Range bracket/interface: Max. 800 x 600 mm Mounting system: Four-points coupling