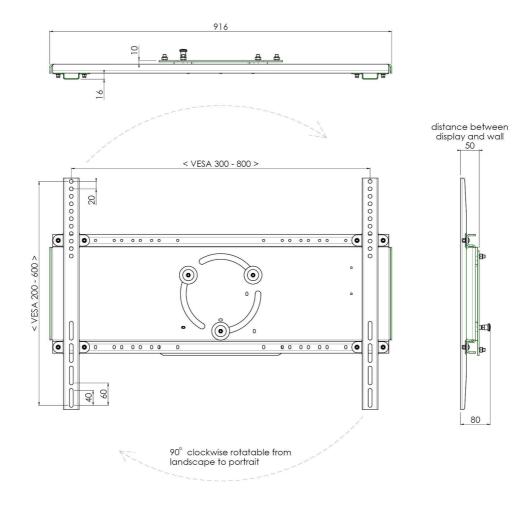

#### 052.5080 Universal lift mount with rotation function: max. 800 x 600 mm, 100kg

SmartMetals was often asked whether our rotation mount for our regular floor stands, couldn't be adjusted so that it could also fit our lift systems.

# Features

Weight: 12.00 kg Colour: Black Maximum load: 100 kg Screen position: Landscape, Portrait

#### Type bracket/interface: Universal Rotation: 90° Range bracket/interface: Max. 800 x 600 mm Other information: Let us check the combination monitor and chosen floor lift in terms of measurements. This, so that bezel does not touch the wheel frame when rotating.