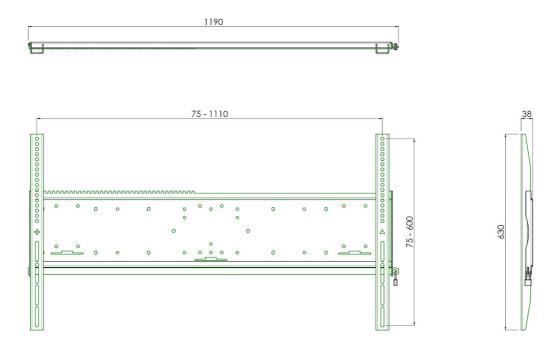

#### 052.6000 Universal wall mount: max. 1110 x 600 mm, 160 kg

All universal wall mounts are VESA compatible. Besides wall mounting, all our wall mounts can be used for ceiling mounting in combination with a tube set, and directly fastened to the stands thanks to its 170 x 140 mm mounting pattern. The mounts include fastening material, to secure the mount to the display. Furthermore they include a safety bar or fixation, offering you protection from theft; a padlock is to be added separately.

#### **Features**

**Weight:** 12.05 kg **Colour:** Black

Maximum load: 160 kg Screen position: Landscape Type bracket/interface: Universal

Range bracket/interface: Max. 1110 x 600 mm

Mounting system: 170 x 140 mm