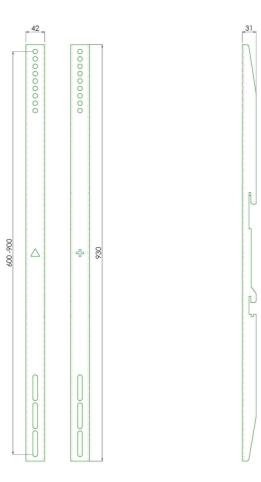

### 052.6004 DISCONTINUED | Universal mounting bars portrait, max. height: 900 mm

### Features

Weight: 3.60 kg Colour: Black Screen position: Portrait Type bracket/interface: Universal Range bracket/interface: Max. 900 mm Mounting system: 170 x 140 mm

SmartMetals Mounting Solutions B.V. • Pascalweg 13 • 4104 BE CULEMBORG • The Netherlands **T** +31 (0)88 70 60 100 • **E** info@smartmetals.nl • **W** www.smartmetals.nl