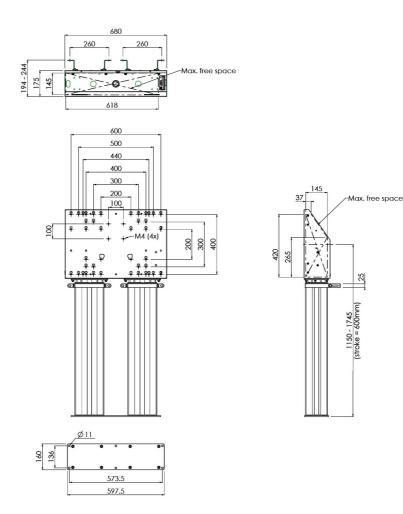

### Features

Minimum length: 1145 mm Maximum length: 1745 mm Weight: 56.00 kg Colour: Black, Aluminium Maximum load: 200 kg Screen position: Landscape, Portrait Inch range: max. 98 inch Mobile / fixed: Fixed Height adjustment: Electrical 600mm, speed up to 20 mm/s Bracket/interface: Included Type bracket/interface: VESA Range bracket/interface: Max. 800x600 Cable duct: 30 mm Ø Other information: 052.7288 expansion set for lift bracket included free of charge.