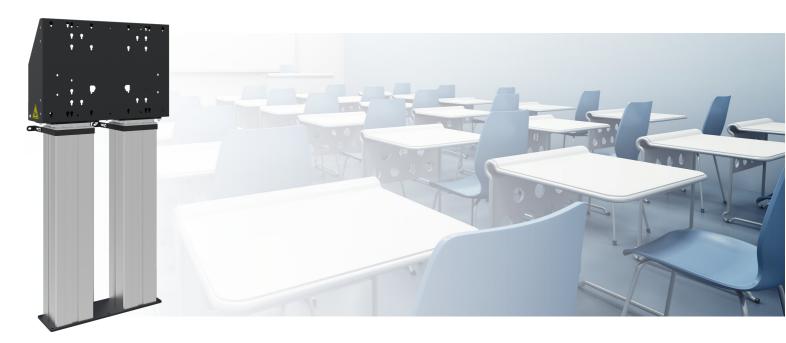

#### 052.7110 Floor lift double XL for touch screen max. 200 kg, max. 98 inch

The 052.7110 is a quick and easy to install floor lift, allowing electrical height adjustment of your (touch) screens. The lift is fitted with a screen bracket containing most VESA patterns, making it suitable for almost every display. The unit requires positioning close to a wall after which it can be fastened with its adjustable wall brackets. The floor lift comes with a remote control to adjust the display 600 mm in height. Behind the mounting feature there is space for placing a mini PC. For the use of a thin-client PC a VESA75/100 mounting pattern is included.

Accessory 052.6100 is required to mount the 84 inch Microsoft surface hub.