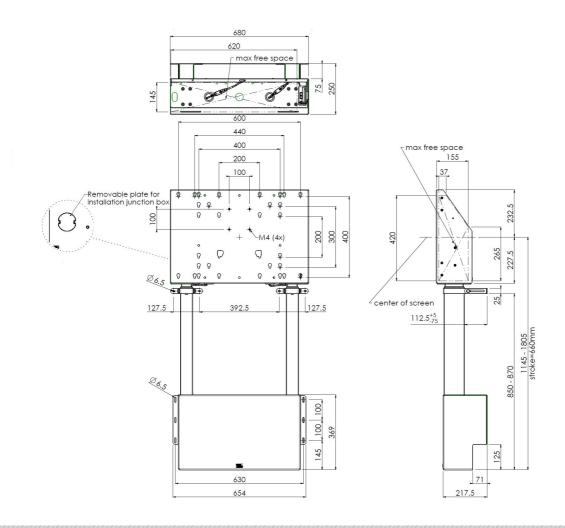

The stand offers an integrated bracket with a VESA of maximum 600-400. Product is good accessible with the accessories of the floor lifts (for example five surface solution, soundbar bracket or a compact locking lid can easily be utilized).

## Features

Minimum length: 1145 mm Maximum length: 1805 mm Weight: 39.00 kg Colour: White, Black Maximum load: 120 kg Screen position: Landscape, Portrait Inch range: max. 86 inch Height adjustment: Electrical 660 mm, speed up to 38 mm/s Bracket/interface: Included Type bracket/interface: VESA Range bracket/interface: Max. 600 x 400 Other information: Standard equipped with anti-collision