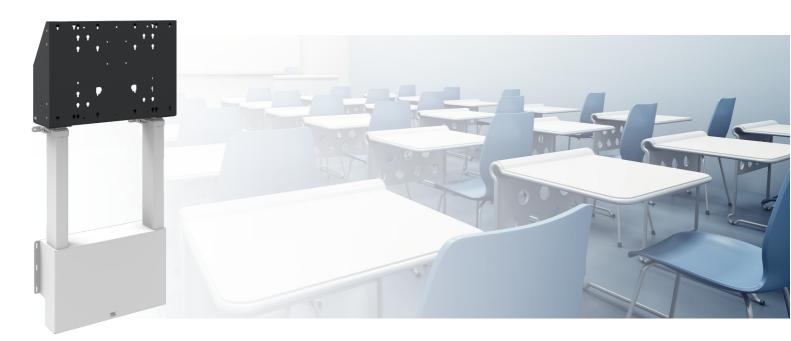

#### 052.7120 Floor supported wall lift DEEP for touch screen max. 86 inch, 120kg

This floor lift offers thanks to its double columns extra stability and robustness for working with a touch display. The display can easily be adjusted in height with the remote control, it adjusts it silently & electrically in height. At the back side of the mounting utility, space is reserved for placing a mini PC or thin client.

The stand offers an integrated bracket with a VESA of maximum 600-400. Product is good accessible with the accessories of the floor lifts (for example five surface solution, soundbar bracket or a compact locking lid can easily be utilized).