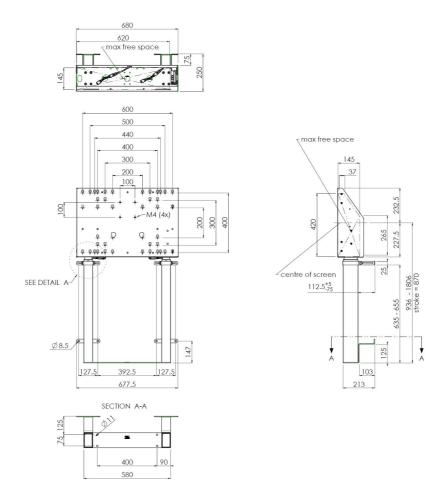

#### **Features**

Minimum length: 936 mm (centre VESA)

Maximum length: 1806 mm (centre VESA)

**Weight:** 36.00 kg **Colour:** Black

Maximum load: 120 kg

Screen position: Landscape, Portrait

Inch range: max. 86 inch

Mobile / fixed: Fixed

Height adjustment: Electrical 870 mm, speed up to 38 mm/s

**Bracket/interface:** Included **Type bracket/interface:** VESA

Range bracket/interface: Max. 800x600

Cable duct: 30 mm Ø

Other information: - Incl. anti-collision.