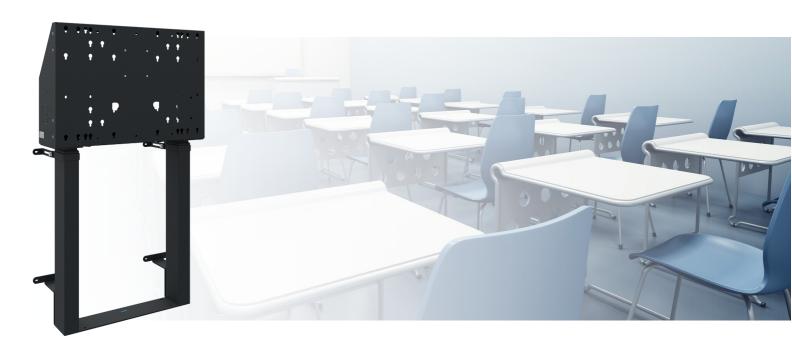

#### 052.7150B Floor supported wall lift XXL for touch screen 86 inch, 120 kg - BLACK

This floor lift offers thanks to its double columns extra stability and robustness for working with a touch display. The display can easily be adjusted in height with the remote control, it adjusts it silently & electrically in height. At the back side of the mounting utility, space is reserved for placing a mini PC or thin client.

This product is easily combined with the accessories of the floor lifts (for example five surface solution, soundbar bracket or a compact lockable cover).