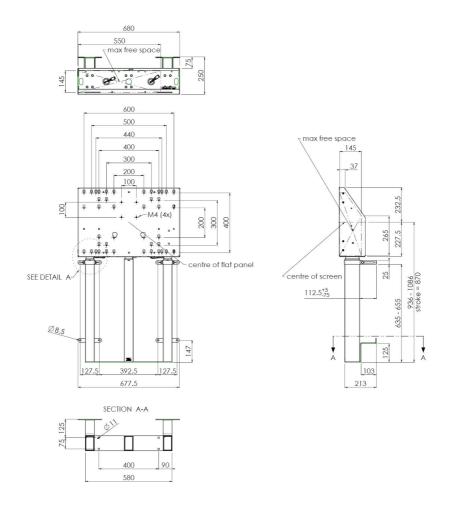

#### **Features**

Minimum length: 936 mm (centre VESA)

Maximum length: 1806 mm (centre VESA)

Weight: 45.00 kg Colour: Black

Maximum load: 180 kg

Screen position: Landscape, Portrait

Inch range: max. 98 inch

Mobile / fixed: Fixed

Height adjustment: Electrical 870 mm, speed up to 38 mm/s

**Bracket/interface:** Included **Type bracket/interface:** VESA

Range bracket/interface: Max. 800x600

Cable duct: 30 mm Ø

Other information: - Incl. anti-collision.