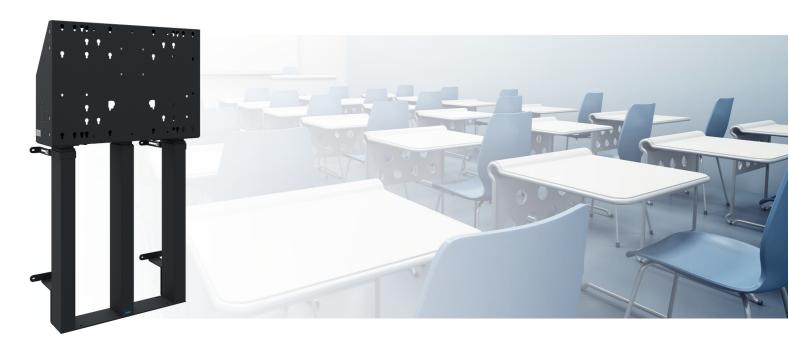

# Floor supported wall lift

052.7155B Discontinued | Floor supported wall lift XXL for touch screen 98 inch, 180 kg - BLACK

#### **Features**

Minimum length: 936 mm (centre VESA)

Maximum length: 1806 mm (centre VESA)

Weight: 45.00 kg Colour: Black

Maximum load: 180 kg

Screen position: Landscape, Portrait

Inch range: max. 98 inch

Mobile / fixed: Fixed

Height adjustment: Electrical 870 mm, speed up to 38 mm/s

**Bracket/interface:** Included **Type bracket/interface:** VESA

Range bracket/interface: Max. 800x600

Cable duct: 30 mm Ø

Other information: - Incl. anti-collision.