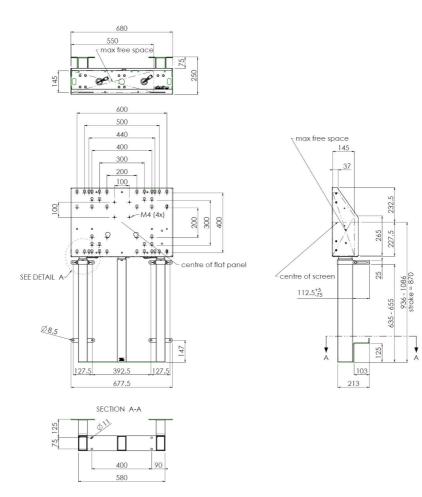

## Features

Minimum length: 936 mm (centre VESA) Maximum length: 1806 mm (centre VESA) Weight: 45.00 kg Colour: White Maximum load: 180 kg Screen position: Landscape, Portrait Inch range: max. 98 inch Height adjustment: Electrical 870 mm, speed up to 38 mm/s Bracket/interface: Included Type bracket/interface: VESA Range bracket/interface: Max. VESA 600 - 400 Cable duct: 30 mm Ø Other information: - Incl. anti-collision. - 052.7288 expansion set for lift bracket included free of charge.