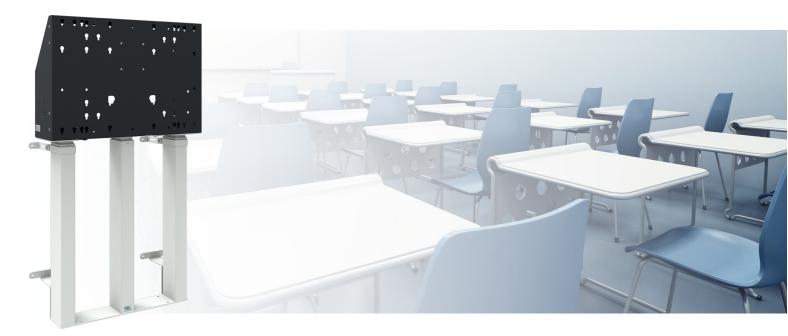

### 052.7155W Discontinued |Floor supported wall lift XXL for touch screen 98 inch, 180 kg - WHITE

## Features

Minimum length: 936 mm (centre VESA) Maximum length: 1806 mm (centre VESA) Weight: 45.00 kg Colour: White Maximum load: 180 kg Screen position: Landscape, Portrait Inch range: max. 98 inch Height adjustment: Electrical 870 mm, speed up to 38 mm/s Bracket/interface: Included Type bracket/interface: VESA Range bracket/interface: Max. VESA 600 - 400 Cable duct: 30 mm Ø Other information: - Incl. anti-collision. - 052.7288 expansion set for lift bracket included free of charge.