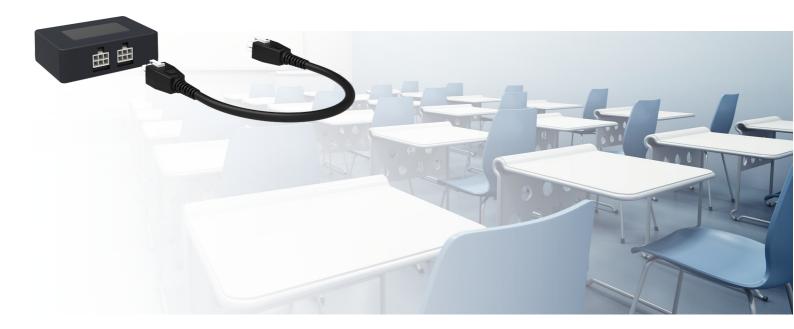

#### 052.7217 Anti-collision module incl. 200mm cable for floor lifts

SmartMetals obviously highly values the safety of her products. Various models of the floor/wall lifts and height adjustable trolleys for (touch) monitors and interactive whiteboards are standard fitted with an anti-collision protection. This protection ensures that, when the upward or downward movement of the lift is blocked, the lift stops and slightly moves back in the opposite direction.

For lift systems and trolleys that are not standard featured with this protection SmartMetals has added an optional anti-collision module to the accessories. This "plug and play" module can be easily connected between the motor (lifting column) and the control box of the lift.

The 052.7217 can, where appropriate, also be used in combination with other brands of floor lifts or trolleys. Refer to the SmartMetals sales team for advice.

Please note  $\Rightarrow$  Two modules are required for a double column lift; this goes for the 052.7110, 062.7105 and 172.7022-46/55.