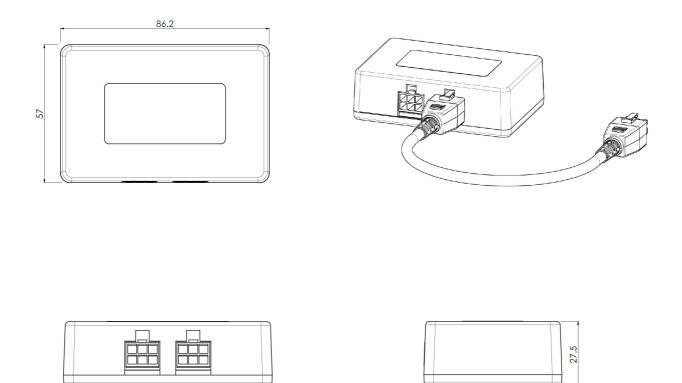

## Features

Colour: Black Maximum load: 120 kg **Other information:** • Reaction time: 1.5 seconds after activation of the elevator • cable length: 200mm